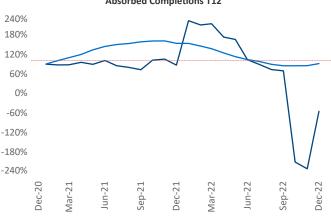

New lease asking **rents** are at **\$1,279**, up **9.9%** ▲ from the previous year placing Syracuse at **16th** overall in year-over-year rent growth.

Multifamily housing **demand** has been negative with -32 ▼ net units absorbed over the past twelve months. This is down -309 ▼ units from the previous year's gain of 277 ▲ absorbed units.