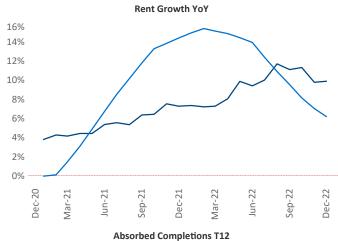

New lease asking **rents** are at **\$1,279**, up **9.9%** ▲ from the previous year placing Syracuse at **16th** overall in year-over-year rent growth.

Multifamily housing **demand** has been negative with -32 ▼ net units absorbed over the past twelve months. This is down -309 ▼ units from the previous year's gain of 277 ▲ absorbed units.