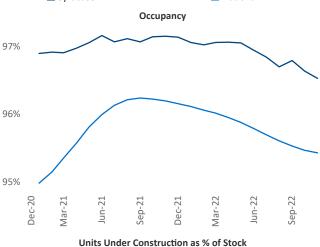

New lease asking **rents** are at **\$1,279**, up **9.9%** ▲ from the previous year placing Syracuse at **16th** overall in year-over-year rent growth.

Multifamily housing **demand** has been negative with -32 ▼ net units absorbed over the past twelve months. This is down -309 ▼ units from the previous year's gain of 277 ▲ absorbed units.

**Employment** in Syracuse has grown by **1.9%** ▲ over the past 12 months, while hourly wages have risen by **2.7%** ▲ YoY to **\$30.32** according to the *Bureau of Labor Statistics*.