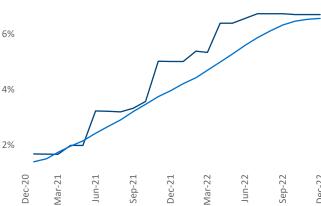

## Spokane

December 2022

**Spokane** is the **90th** largest multifamily market with **37,377** completed units and **11,867** units in development, **2,503** of which have already broken ground.

New lease asking **rents** are at \$1,365, up 5.7% ▲ from the previous year placing Spokane at 91st overall in year-over-year rent growth.

Multifamily housing **demand** has been positive with **1,003** ▲ net units absorbed over the past twelve months. This is up **287** ▲ units from the previous year's gain of **716** ▲ absorbed units.

**Employment** in Spokane has grown by **2.6%** ▲ over the past 12 months, while hourly wages have risen by **5.8%** ▲ YoY to **\$31.20** according to the *Bureau of Labor Statistics*.