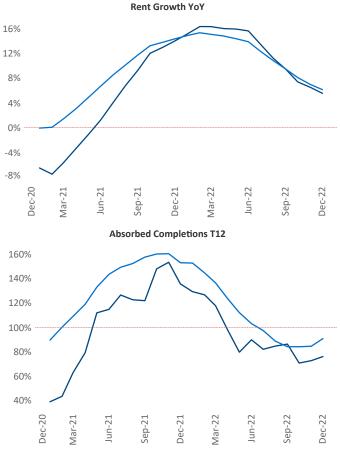

New lease asking **rents** are at **\$2,206**, up **5.5%** ▲ from the previous year placing Seattle at **92nd** overall in year-over-year rent growth.

Multifamily housing **demand** has been positive with 7,301▲ net units absorbed over the past twelve months. This is down -4,574▼ units from the previous year's gain of 11,875▲ absorbed units.