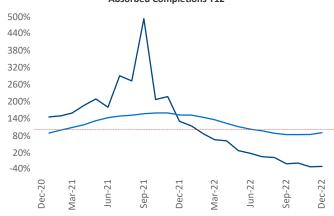

New lease asking **rents** are at \$1,953, up 3.3% ▲ from the previous year placing Sacramento at 113th overall in year-over-year rent growth.

Multifamily housing **demand** has been negative with -432 ▼ net units absorbed over the past twelve months. This is down -2,176 ▼ units from the previous year's gain of 1,744 ▲ absorbed units.