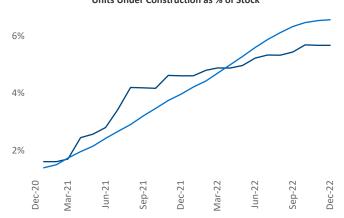

Contacts

Jeff Adler Vice President <u>Jeff.Adler@yardi.com</u> Liliana Malai Senior PPC Specialist <u>Liliana.Malai@yardi.com</u> Sacramento
December 2022

**Sacramento** is the **39th** largest multifamily market with **136,932** completed units and **56,886** units in development, **7,760** of which have already broken ground.