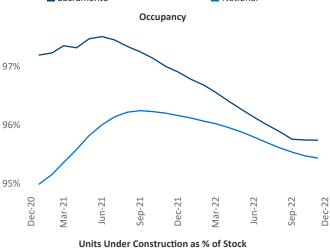

New lease asking **rents** are at \$1,953, up 3.3% ▲ from the previous year placing Sacramento at 113th overall in year-over-year rent growth.

Multifamily housing **demand** has been negative with -432 ▼ net units absorbed over the past twelve months. This is down -2,176 ▼ units from the previous year's gain of 1,744 ▲ absorbed units.

**Employment** in Sacramento has grown by **3.5**% ▲ over the past 12 months, while hourly wages have risen by **3.8**% ▲ YoY to \$34.20 according to the *Bureau of Labor Statistics*.