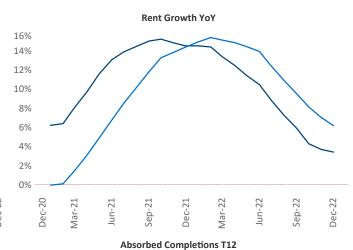

New lease asking **rents** are at \$1,953, up 3.3% ▲ from the previous year placing Sacramento at 113th overall in year-over-year rent growth.

Multifamily housing **demand** has been negative with -432 ▼ net units absorbed over the past twelve months. This is down -2,176 ▼ units from the previous year's gain of 1,744 ▲ absorbed units.