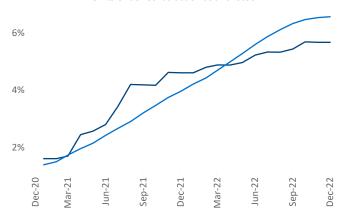

ler@yardi.com



Liliana Malai Senior PPC Specialist Liliana.Malai@yardi.com Sacramento

December 2022

Sacramento is the 39th largest multifamily market with136,932 completed units and 56,886 units in development,7,760 of which have already broken ground.

New lease asking **rents** are at **\$1,953**, up **3.3%** ▲ from the previous year placing Sacramento at **113th** overall in year-over-year rent growth.

Multifamily housing **demand** has been negative with -432 ▼ net units absorbed over the past twelve months. This is down -2,176 ▼ units from the previous year's gain of 1,744 ▲ absorbed units.

**Employment** in Sacramento has grown by **3.5%** • over the past 12 months, while hourly wages have risen by **3.8%** • YoY to **\$34.20** according to the *Bureau of Labor Statistics*.