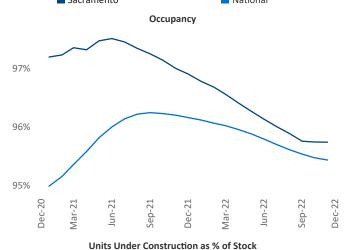

Adler@yardi.com



Liliana Malai Senior PPC Specialist Liliana.Malai@yardi.com Sacramento

December 2022

Sacramento is the 39th largest multifamily market with136,932 completed units and 56,886 units in development,7,760 of which have already broken ground.

New lease asking **rents** are at **\$1,953**, up **3.3%** ▲ from the previous year placing Sacramento at **113th** overall in year-over-year rent growth.

Multifamily housing **demand** has been negative with -432 ▼ net units absorbed over the past twelve months. This is down -2,176 ▼ units from the previous year's gain of 1,744 ▲ absorbed units.

**Employment** in Sacramento has grown by **3.5%** • over the past 12 months, while hourly wages have risen by **3.8%** • YoY to **\$34.20** according to the *Bureau of Labor Statistics*.