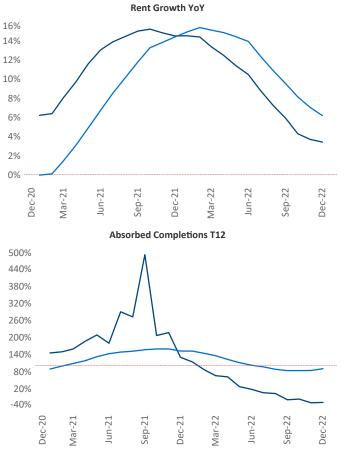

New lease asking **rents** are at **\$1,953**, up **3.3%** ▲ from the previous year placing Sacramento at **113th** overall in year-over-year rent growth.

Multifamily housing **demand** has been negative with -432 ▼ net units absorbed over the past twelve months. This is down -2,176 ▼ units from the previous year's gain of 1,744 ▲ absorbed units.