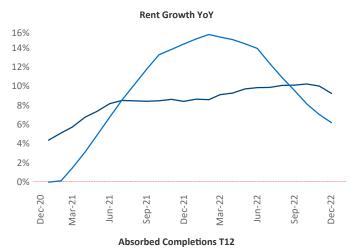

New lease asking **rents** are at \$1,324, up 9.1% ▲ from the previous year placing Rochester at 22nd overall in year-over-year rent growth.

Multifamily housing **demand** has been positive with **564** ▲ net units absorbed over the past twelve months. This is down **-163** ▼ units from the previous year's gain of **727** ▲ absorbed units.