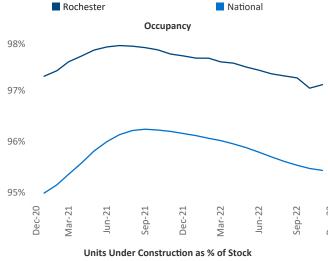

iliana Malai Senior PPC Specialist Liliana.Malai@yardi.com Rochester December 2022



Hornell

**Rochester** is the **64th** largest multifamily market with **64,181** completed units and **7,079** units in development, **1,332** of which have already broken ground.

New lease asking **rents** are at \$1,324, up 9.1% ▲ from the previous year placing Rochester at 22nd overall in year-over-year rent growth.

Multifamily housing **demand** has been positive with **564** ▲ net units absorbed over the past twelve months. This is down **-163** ▼ units from the previous year's gain of **727** ▲ absorbed units.

**Employment** in Rochester has grown by **1.2%** ▲ over the past 12 months, while hourly wages have risen by **1.3%** ▲ YoY to **\$28.91** according to the *Bureau of Labor Statistics*.









## **DISCLAIMER**

ALTHOUGH EVERY EFFORT IS MADE TO ENSURE THE ACCURACY, TIMELINESS AND COMPLETENESS OF THE INFORMATION PROVIDED IN THIS PUBLICATION, THE INFORMATION IS PROVIDED "AS IS" AND YARDI MATRIX DOES NOT GUARANTEE, WARRANT, REPRESENT OR UNDERTAKE THAT THE INFORMATION PROVIDED IS CORRECT, ACCURATE, CURRENT OR COMPLETE. YARDI MATRIX IS NOT LIABLE FOR ANY LOSS, CLAIM, OR DEMAND ARISING DIRECTLY OR INDIRECTLY FROM ANY USE OR RELIANCE UPON THE INFORMATION CONTAINED HEREIN.

## **COPYRIGHT NOTICE**

This document, publication and/or presentation (collectively, 'document') is protected by copyright, trademark and other intellectual property laws. Use of this document is subject to the terms and conditions of Yardi Systems, Inc. dba Yardi Matrix's Terms of Use <a href="http://www.y