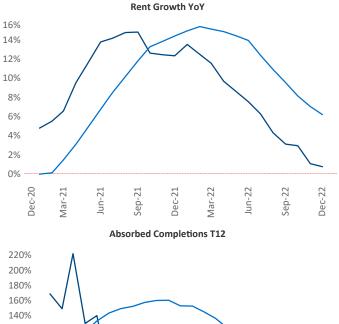

New lease asking **rents** are at **\$1,562**, up **0.8%** from the previous year placing Reno at **119th** overall in year-over-year rent growth.

Multifamily housing **demand** has been positive with **1,152** ▲ net units absorbed over the past twelve months. This is down -410 ▼ units from the previous year's gain of **1,562** ▲ absorbed units.

**Employment** in Reno has grown by **3.4%** ▲ over the past 12 months, while hourly wages have risen by **13.0%** ▲ YoY to **\$28.74** according to the *Bureau of Labor Statistics*.

Sep-21

Jun-22

Sep-22