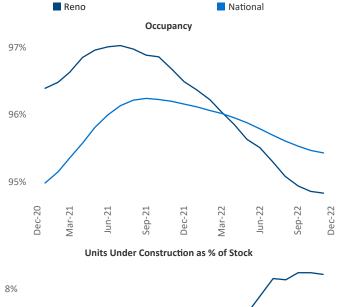

## Liliana Malai Senior PPC Specialist Liliana.Malai@yardi.com

Dec-20

Mar-21

Jun-21

Reno

December 2022

**Reno** is the **80th** largest multifamily market with **45,844** completed units and **8,991** units in development, **3,992** of which have already broken ground.

**Employment** in Reno has grown by **3.4%** ▲ over the past 12 months, while hourly wages have risen by **13.0%** ▲ YoY to **\$28.74** according to the *Bureau of Labor Statistics*.

Sep-21

Jun-22

Sep-22

Dec-22

Mar-22

Dec-21