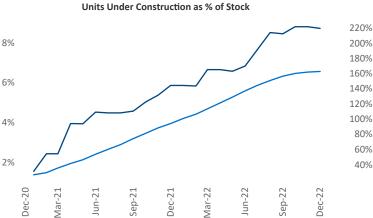

## Liliana Malai Senior PPC Specialist Liliana.Malai@yardi.com

Dec-20

Mar-21

Jun-21

Reno

December 2022

**Reno** is the **80th** largest multifamily market with **45,844** completed units and **8,991** units in development, **3,992** of which have already broken ground.