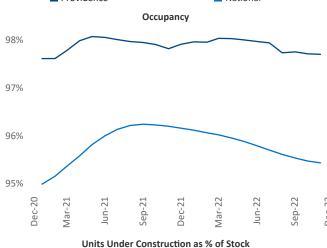

New lease asking **rents** are at **\$1,853**, up **8.4%** ★ from the previous year placing Providence at **38th** overall in year-over-year rent growth.

Multifamily housing **demand** has been positive with **714** ▲ net units absorbed over the past twelve months. This is down -**559** ▼ units from the previous year's gain of **1,273** ▲ absorbed units.