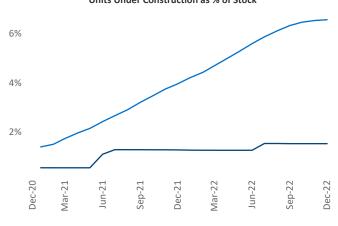

Contacts

Jeff Adler Vice President <u>Jeff.Adler@yardi.com</u> <u>L</u>

Liliana Malai Senior PPC Specialist Liliana.Malai@yardi.com Providence
December 2022

**Providence** is the **69th** largest multifamily market with **55,478** completed units and **12,730** units in development, **850** of which have already broken ground.