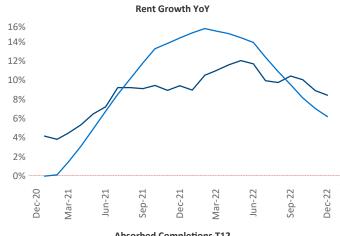

New lease asking **rents** are at **\$1,853**, up **8.4%** ★ from the previous year placing Providence at **38th** overall in year-over-year rent growth.

Multifamily housing **demand** has been positive with **714** ▲ net units absorbed over the past twelve months. This is down -**559** ▼ units from the previous year's gain of **1,273** ▲ absorbed units.