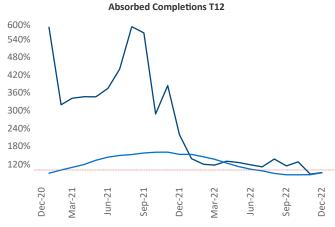

New lease asking **rents** are at **\$1,853**, up **8.4%** ★ from the previous year placing Providence at **38th** overall in year-over-year rent growth.

Multifamily housing **demand** has been positive with **714** ▲ net units absorbed over the past twelve months. This is down -**559** ▼ units from the previous year's gain of **1,273** ▲ absorbed units.