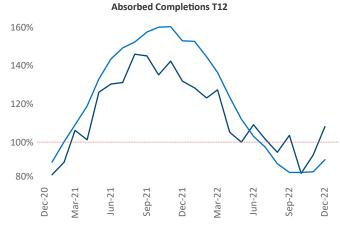

New lease asking **rents** are at \$1,770, up 7.2% ▲ from the previous year placing Portland at 61st overall in year-over-year rent growth.

Multifamily housing **demand** has been positive with **4,930** ▲ net units absorbed over the past twelve months. This is down **-2,041** ▼ units from the previous year's gain of **6,971** ▲ absorbed units.