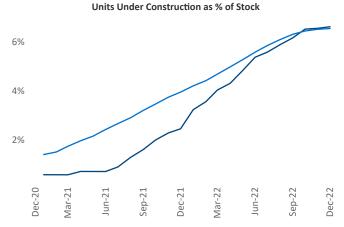

Liliana Malai Senior PPC Specialist Liliana.Malai@yardi.com Portland
December 2022

**Portland** is the **31st** largest multifamily market with **175,340** completed units and **42,228** units in development, **11,628** of which have already broken ground.

New lease asking **rents** are at \$1,770, up 7.2% ▲ from the previous year placing Portland at 61st overall in year-over-year rent growth.

Multifamily housing **demand** has been positive with **4,930** ▲ net units absorbed over the past twelve months. This is down **-2,041** ▼ units from the previous year's gain of **6,971** ▲ absorbed units.

**Employment** in Portland has grown by **4.9%** ▲ over the past 12 months, while hourly wages have risen by **8.0%** ▲ YoY to **\$36.67** according to the *Bureau of Labor Statistics*.











## **DISCLAIMER**

ALTHOUGH EVERY EFFORT IS MADE TO ENSURE THE ACCURACY, TIMELINESS AND COMPLETENESS OF THE INFORMATION PROVIDED IN THIS PUBLICATION, THE INFORMATION IS PROVIDED "AS IS" AND YARDI MATRIX DOES NOT GUARANTEE, WARRANT, REPRESENT OR UNDERTAKE THAT THE INFORMATION PROVIDED IS CORRECT, ACCURATE, CURRENT OR COMPLETE. YARDI MATRIX IS NOT LIABLE FOR ANY LOSS, CLAIM, OR DEMAND ARISING DIRECTLY OR INDIRECTLY FROM ANY USE OR RELIANCE UPON THE INFORMATION CONTAINED HEREIN.

## **COPYRIGHT NOTICE**

This document, publication and/or presentation (collectively, 'document') is protected by copyright, trademark and other intellectual property laws. Use of this document is subject to the terms and conditions of Yardi Systems, Inc. dba Yardi Matrix's Terms of Use <a href="http://www.yar