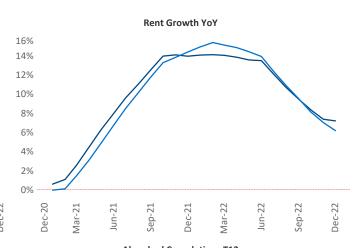

New lease asking **rents** are at \$1,770, up 7.2% ▲ from the previous year placing Portland at 61st overall in year-over-year rent growth.

Multifamily housing **demand** has been positive with **4,930** ▲ net units absorbed over the past twelve months. This is down **-2,041** ▼ units from the previous year's gain of **6,971** ▲ absorbed units.