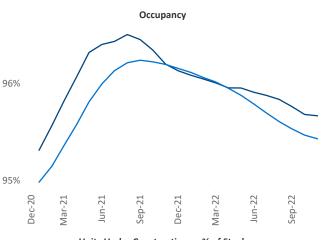

om Liliana Malai Senior PPC Specialist Liliana.Malai@yardi.com Portland
December 2022

**Portland** is the **31st** largest multifamily market with **175,340** completed units and **42,228** units in development, **11,628** of which have already broken ground.

New lease asking **rents** are at \$1,770, up 7.2% ▲ from the previous year placing Portland at 61st overall in year-over-year rent growth.

Multifamily housing **demand** has been positive with **4,930** ▲ net units absorbed over the past twelve months. This is down **-2,041** ▼ units from the previous year's gain of **6,971** ▲ absorbed units.

**Employment** in Portland has grown by **4.9%** ▲ over the past 12 months, while hourly wages have risen by **8.0%** ▲ YoY to **\$36.67** according to the *Bureau of Labor Statistics*.











## **DISCLAIMER**

ALTHOUGH EVERY EFFORT IS MADE TO ENSURE THE ACCURACY, TIMELINESS AND COMPLETENESS OF THE INFORMATION PROVIDED IN THIS PUBLICATION, THE INFORMATION IS PROVIDED "AS IS" AND YARDI MATRIX DOES NOT GUARANTEE, WARRANT, REPRESENT OR UNDERTAKE THAT THE INFORMATION PROVIDED IS CORRECT, ACCURATE, CURRENT OR COMPLETE. YARDI MATRIX IS NOT LIABLE FOR ANY LOSS, CLAIM, OR DEMAND ARISING DIRECTLY OR INDIRECTLY FROM ANY USE OR RELIANCE UPON THE INFORMATION CONTAINED HEREIN.

## **COPYRIGHT NOTICE**

This document, publication and/or presentation (collectively, 'document') is protected by copyright, trademark and other intellectual property laws. Use of this document is subject to the terms and conditions of Yardi Systems, Inc. dba Yardi Matrix's Terms of Use <a href="http://www.y