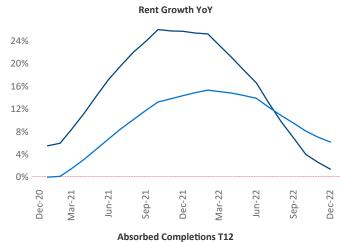

New lease asking **rents** are at \$1,664, up 1.3% ▲ from the previous year placing Phoenix at 117th overall in year-over-year rent growth.

Multifamily housing **demand** has been positive with **5,634** ▲ net units absorbed over the past twelve months. This is down **-4,509** ▼ units from the previous year's gain of **10,143** ▲ absorbed units.