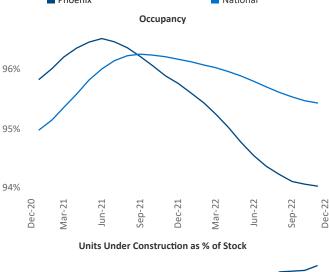

New lease asking **rents** are at \$1,664, up 1.3% ▲ from the previous year placing Phoenix at 117th overall in year-over-year rent growth.

Multifamily housing **demand** has been positive with **5,634** ▲ net units absorbed over the past twelve months. This is down **-4,509** ▼ units from the previous year's gain of **10,143** ▲ absorbed units.