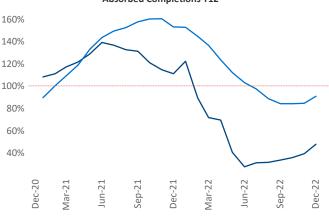

New lease asking **rents** are at \$1,664, up 1.3% ▲ from the previous year placing Phoenix at 117th overall in year-over-year rent growth.

Multifamily housing **demand** has been positive with **5,634** ▲ net units absorbed over the past twelve months. This is down **-4,509** ▼ units from the previous year's gain of **10,143** ▲ absorbed units.