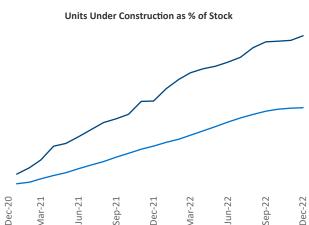

Contacts

Jeff Adler Vice President Jeff.Adler@yardi.com Liliana Malai Senior PPC Specialist Liliana.Malai@yardi.com Phoenix December 2022

**Phoenix** is the **9th** largest multifamily market with **342,603** completed units and **124,983** units in development, **39,191** of which have already broken ground.