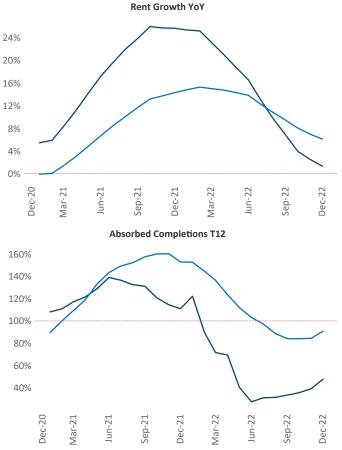

New lease asking **rents** are at **\$1,664**, up **1.3%** ▲ from the previous year placing Phoenix at **117th** overall in year-over-year rent growth.

Multifamily housing **demand** has been positive with **5,634** ▲ net units absorbed over the past twelve months. This is down -4,509 ▼ units from the previous year's gain of **10,143** ▲ absorbed units.