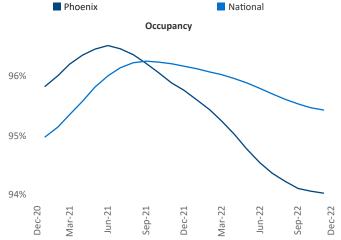

New lease asking **rents** are at **\$1,664**, up **1.3%** ▲ from the previous year placing Phoenix at **117th** overall in year-over-year rent growth.

Multifamily housing **demand** has been positive with **5,634** ▲ net units absorbed over the past twelve months. This is down -4,509 ▼ units from the previous year's gain of **10,143** ▲ absorbed units.