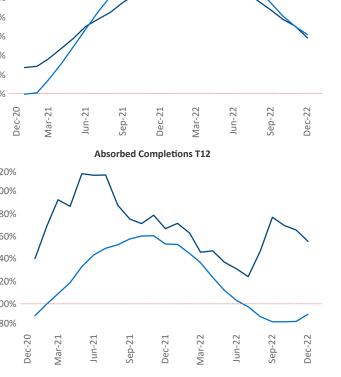

To

Staffo

Town

Philadelphia December 2022

Philadelphia is the 10th largest multifamily market with 317,356 completed units and 84,544 units in development, 14,814 of which have already broken ground.

New lease asking **rents** are at **\$1,701**, up **5.7%** from the previous year placing Philadelphia at 87th overall in year-over-year rent growth.

Multifamily housing demand has been positive with **4,718**▲ net units absorbed over the past twelve months. This is down -6,205 vunits from the previous year's gain of 10,923 A absorbed units.

**Employment** in Philadelphia has grown by **2.9%** A over the past 12 months, while hourly wages have risen by 4.0% YoY to \$32.27 according to the Bureau of Labor Statistics.