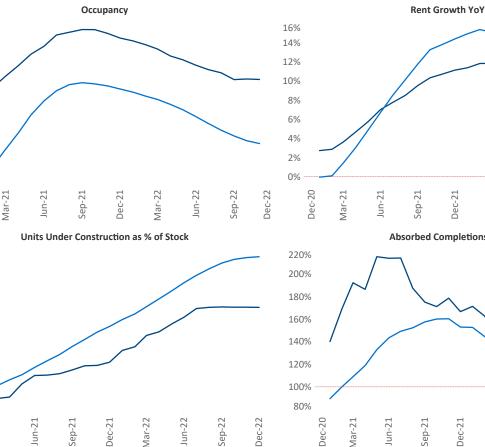

To

Staffo

Town

Philadelphia December 2022

Philadelphia is the 10th largest multifamily market with 317,356 completed units and 84,544 units in development, 14,814 of which have already broken ground.

New lease asking **rents** are at **\$1,701**, up **5.7%** from the previous year placing Philadelphia at 87th overall in year-over-year rent growth.

Multifamily housing demand has been positive with **4,718**▲ net units absorbed over the past twelve months. This is down -6,205 vunits from the previous year's gain of 10,923 A absorbed units.

**Employment** in Philadelphia has grown by **2.9%** A over the past 12 months, while hourly wages have risen by 4.0% YoY to \$32.27 according to the Bureau of Labor Statistics.