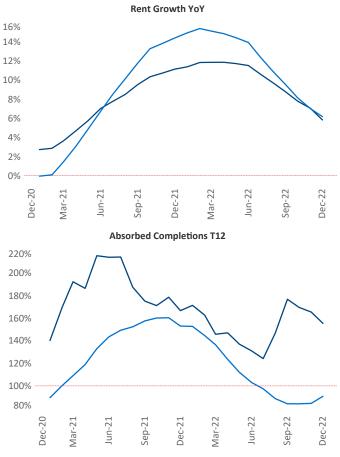

New lease asking **rents** are at **\$1,701**, up **5.7%** ▲ from the previous year placing Philadelphia at **87th** overall in year-over-year rent growth.

Multifamily housing **demand** has been positive with **4,718**▲ net units absorbed over the past twelve months. This is down -6,205 ▼ units from the previous year's gain of **10,923**▲ absorbed units.