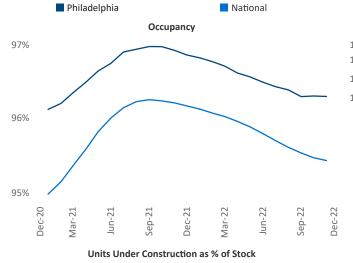

New lease asking **rents** are at **\$1,701**, up **5.7%** ▲ from the previous year placing Philadelphia at **87th** overall in year-over-year rent growth.

Multifamily housing **demand** has been positive with **4,718**▲ net units absorbed over the past twelve months. This is down -6,205 ▼ units from the previous year's gain of **10,923**▲ absorbed units.