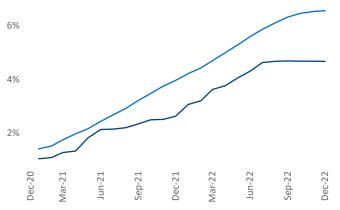

## Contacts

Liliana Malai Senior PPC Specialist <u>Liliana.Malai@yardi.com</u> Philadelphia

December 2022

Philadelphia is the 10th largest multifamily market with317,356 completed units and 84,544 units in development,14,814 of which have already broken ground.