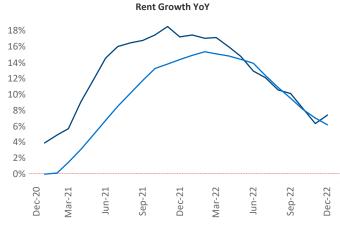

New lease asking **rents** are at \$1,564, up 7.4% ▲ from the previous year placing Pensacola at 57th overall in year-over-year rent growth.

Multifamily housing demand has been positive with **2,804** ▲ net units absorbed over the past twelve months. This is up 164 ▲ units from the previous year's gain of **2,640** ▲ absorbed units.