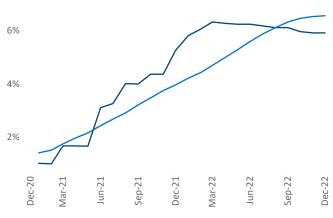

**Employment** in Pensacola has grown by 3.3% ▲ over the past 12 months, while hourly wages have risen by 1.1% A YoY to \$27.02 according to the Bureau of Labor Statistics.