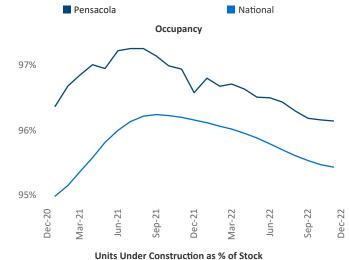

## Pensacola

December 2022

Dothan 65 Geneva Pensacola © 2023 Mapbox © OpenStreetMap

Pensacola is the 85th largest multifamily market with 40,826 completed units and 22,662 units in development, 2,414 of which have already broken ground.