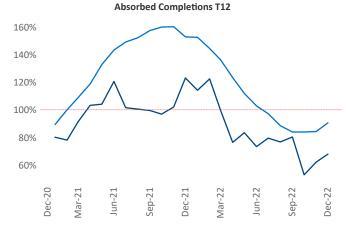

New lease asking **rents** are at \$1,564, up 7.4% ▲ from the previous year placing Pensacola at 57th overall in year-over-year rent growth.

Multifamily housing demand has been positive with **2,804** ▲ net units absorbed over the past twelve months. This is up 164 ▲ units from the previous year's gain of **2,640** ▲ absorbed units.