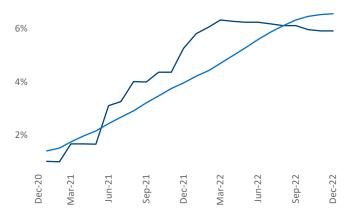

Multifamily housing **demand** has been positive with **2,804**  $\blacktriangle$  net units absorbed over the past twelve months. This is up **164**  $\blacktriangle$  units from the previous year's gain of **2,640**  $\blacktriangle$  absorbed units.