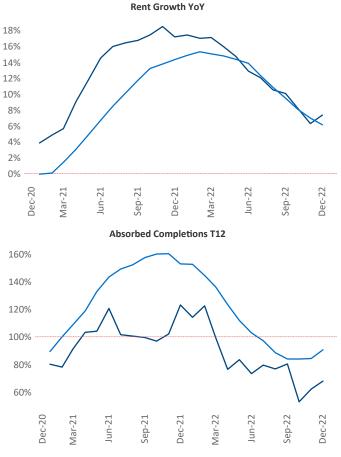

**Pensacola** is the **85th** largest multifamily market with **40,826** completed units and **22,662** units in development, **2,414** of which have already broken ground.

New lease asking **rents** are at **\$1,564**, up **7.4%** ▲ from the previous year placing Pensacola at **57th** overall in year-over-year rent growth.

Multifamily housing **demand** has been positive with **2,804**  $\blacktriangle$  net units absorbed over the past twelve months. This is up **164**  $\blacktriangle$  units from the previous year's gain of **2,640**  $\blacktriangle$  absorbed units.