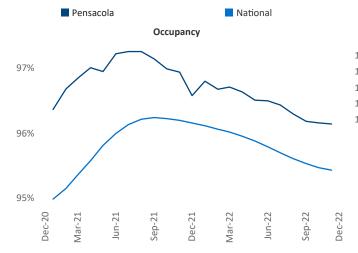

com Pensacola

December 2022

**Pensacola** is the **85th** largest multifamily market with **40,826** completed units and **22,662** units in development, **2,414** of which have already broken ground.

New lease asking **rents** are at **\$1,564**, up **7.4%** ▲ from the previous year placing Pensacola at **57th** overall in year-over-year rent growth.

Multifamily housing **demand** has been positive with **2,804**  $\blacktriangle$  net units absorbed over the past twelve months. This is up **164**  $\blacktriangle$  units from the previous year's gain of **2,640**  $\blacktriangle$  absorbed units.

**Employment** in Pensacola has grown by **3.3%** • over the past 12 months, while hourly wages have risen by **1.1%** • YoY to **\$27.02** according to the *Bureau of Labor Statistics*.