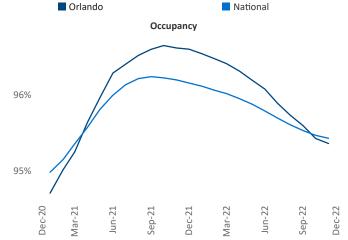

New lease asking **rents** are at **\$1,840**, up **8%**▲ from the previous year placing Orlando at **46th** overall in year-over-year rent growth.

Multifamily housing **demand** has been positive with **5,924** ▲ net units absorbed over the past twelve months. This is down -10,667 ▼ units from the previous year's gain of 16,591 ▲ absorbed units.

**Employment** in Orlando has grown by **4.0%** over the past 12 months, while hourly wages have risen by **4.5%** YoY to **\$31.86** according to the *Bureau of Labor Statistics*.