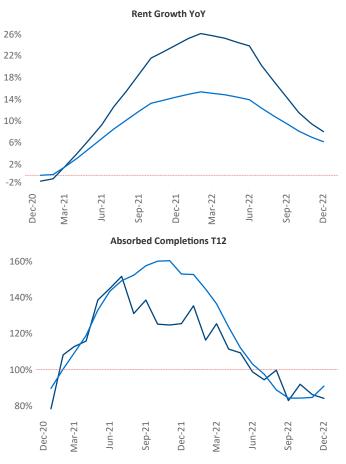

New lease asking **rents** are at **\$1,840**, up **8%**▲ from the previous year placing Orlando at **46th** overall in year-over-year rent growth.

Multifamily housing **demand** has been positive with **5,924** ▲ net units absorbed over the past twelve months. This is down -10,667 ▼ units from the previous year's gain of 16,591 ▲ absorbed units.