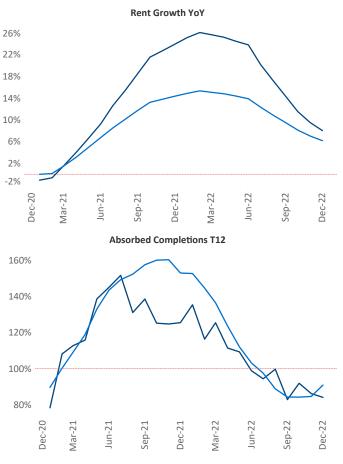

New lease asking **rents** are at **\$1,840**, up **8%**▲ from the previous year placing Orlando at **46th** overall in year-over-year rent growth.

Multifamily housing **demand** has been positive with **5,924** ▲ net units absorbed over the past twelve months. This is down -10,667 ▼ units from the previous year's gain of 16,591 ▲ absorbed units.