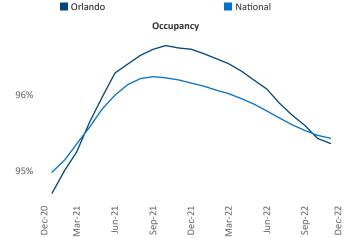

New lease asking **rents** are at **\$1,840**, up **8%**▲ from the previous year placing Orlando at **46th** overall in year-over-year rent growth.

Multifamily housing **demand** has been positive with **5,924** ▲ net units absorbed over the past twelve months. This is down -10,667 ▼ units from the previous year's gain of 16,591 ▲ absorbed units.