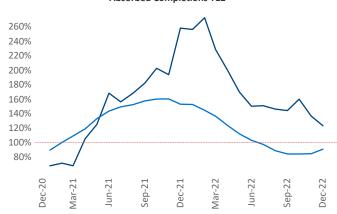

December 2022

New lease asking **rents** are at \$1,150, up 8.1% ▲ from the previous year placing Omaha at 42nd overall in year-over-year rent growth.

which have already broken ground.

Multifamily housing **demand** has been positive with **1,650** ▲ net units absorbed over the past twelve months. This is down **-1,870** ▼ units from the previous year's gain of **3,520** ▲ absorbed units.