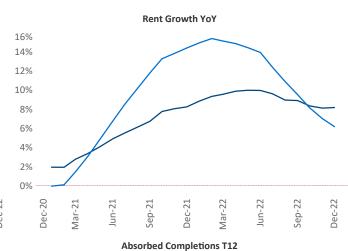

December 2022

New lease asking **rents** are at \$1,150, up 8.1% ▲ from the previous year placing Omaha at 42nd overall in year-over-year rent growth.

which have already broken ground.

Multifamily housing **demand** has been positive with **1,650** ▲ net units absorbed over the past twelve months. This is down **-1,870** ▼ units from the previous year's gain of **3,520** ▲ absorbed units.