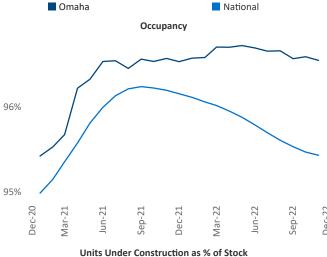

December 2022

New lease asking **rents** are at \$1,150, up 8.1% ▲ from the previous year placing Omaha at 42nd overall in year-over-year rent growth.

which have already broken ground.

Multifamily housing **demand** has been positive with **1,650** ▲ net units absorbed over the past twelve months. This is down **-1,870** ▼ units from the previous year's gain of **3,520** ▲ absorbed units.