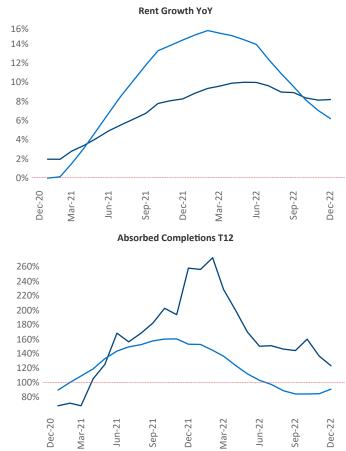

New lease asking **rents** are at **\$1,150**, up **8.1%** from the previous year placing Omaha at 42nd overall in year-over-year rent growth.

Multifamily housing demand has been positive with **1,650** A net units absorbed over the past twelve months. This is down **-1,870** vnits from the previous year's gain of **3,520** ▲ absorbed units.