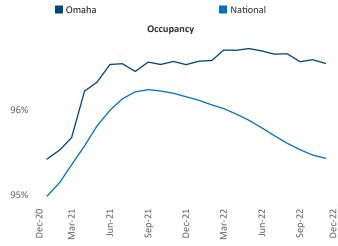

New lease asking **rents** are at **\$1,150**, up **8.1%** from the previous year placing Omaha at 42nd overall in year-over-year rent growth.

Multifamily housing demand has been positive with **1,650** A net units absorbed over the past twelve months. This is down **-1,870** vnits from the previous year's gain of **3,520** ▲ absorbed units.