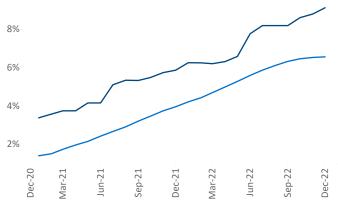

New lease asking **rents** are at **\$1,150**, up **8.1%** from the previous year placing Omaha at 42nd overall in year-over-year rent growth.

Multifamily housing demand has been positive with **1,650** A net units absorbed over the past twelve months. This is down **-1,870** vnits from the previous year's gain of **3,520** ▲ absorbed units.