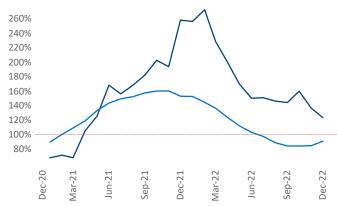

Multifamily housing **demand** has been positive with **1,650** ▲ net units absorbed over the past twelve months. This is down **-1,870** ▼ units from the previous year's gain of **3,520** ▲ absorbed units.