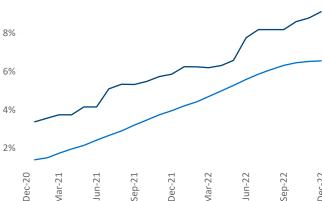

Multifamily housing **demand** has been positive with **1,650** ▲ net units absorbed over the past twelve months. This is down **-1,870** ▼ units from the previous year's gain of **3,520** ▲ absorbed units.