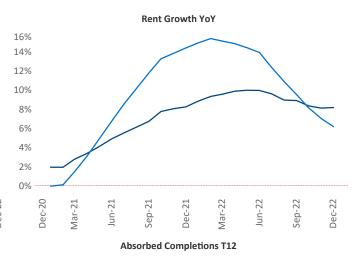

## Omaha

December 2022

**Omaha** is the **51st** largest multifamily market with **88,985** completed units and **27,970** units in development, **8,115** of which have already broken ground.

New lease asking **rents** are at **\$1,150**, up **8.1%** ★ from the previous year placing Omaha at **42nd** overall in year-over-year rent growth.

Multifamily housing **demand** has been positive with **1,650** ▲ net units absorbed over the past twelve months. This is down **-1,870** ▼ units from the previous year's gain of **3,520** ▲ absorbed units.