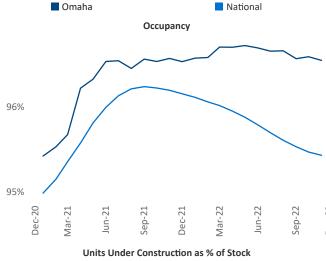

## Omaha

December 2022

**Omaha** is the **51st** largest multifamily market with **88,985** completed units and **27,970** units in development, **8,115** of which have already broken ground.

New lease asking **rents** are at **\$1,150**, up **8.1%** ★ from the previous year placing Omaha at **42nd** overall in year-over-year rent growth.

Multifamily housing **demand** has been positive with **1,650** ▲ net units absorbed over the past twelve months. This is down **-1,870** ▼ units from the previous year's gain of **3,520** ▲ absorbed units.