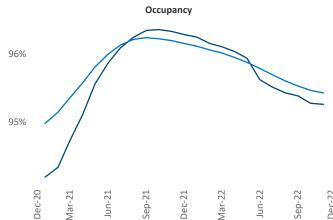

New lease asking **rents** are at **\$1,648**, up **7.5%** ▲ from the previous year placing Nashville at **55th** overall in year-over-year rent growth.

Multifamily housing **demand** has been positive with **8,634** ▲ net units absorbed over the past twelve months. This is up **501** ▲ units from the previous year's gain of **8,133** ▲ absorbed units.