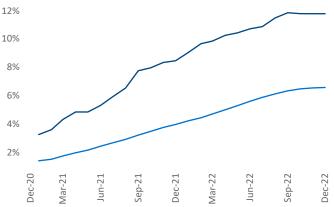

New lease asking **rents** are at **\$1,648**, up **7.5%** ▲ from the previous year placing Nashville at **55th** overall in year-over-year rent growth.

Multifamily housing **demand** has been positive with **8,634** ▲ net units absorbed over the past twelve months. This is up **501** ▲ units from the previous year's gain of **8,133** ▲ absorbed units.