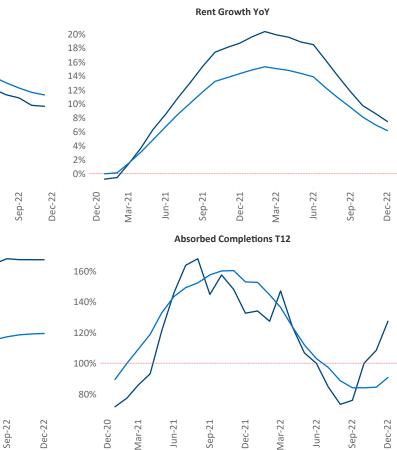

New lease asking **rents** are at **\$1,648**, up **7.5%** ▲ from the previous year placing Nashville at **55th** overall in year-over-year rent growth.

Multifamily housing **demand** has been positive with **8,634** ▲ net units absorbed over the past twelve months. This is up **501** ▲ units from the previous year's gain of **8,133** ▲ absorbed units.