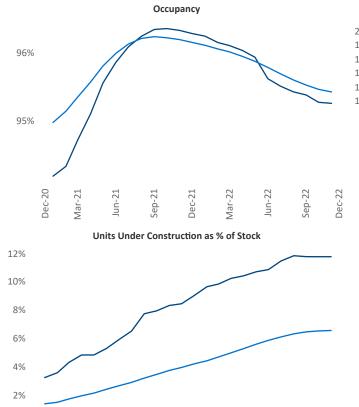

Dec-22

Sep-22

Liliana Malai Senior PPC Specialist Jeff.Adler@yardi.com Liliana.Malai@yardi.com Nashville

December 2022

Nashville is the 33rd largest multifamily market with 171,132 completed units and 93,788 units in development, 20,103 of which have already broken ground.

New lease asking **rents** are at **\$1,648**, up **7.5%** from the previous year placing Nashville at 55th overall in year-over-year rent growth.

Multifamily housing demand has been positive with **8,634** A net units absorbed over the past twelve months. This is up **501** ▲ units from the previous year's gain of **8,133** ▲ absorbed units.