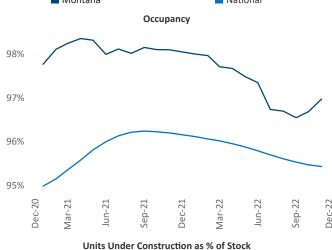

yardi.com Lilia

Liliana Malai Senior PPC Specialist Liliana.Malai@yardi.com Montana
December 2022

**Montana** is the **116th** largest multifamily market with **16,546** completed units and **8,946** units in development, **3,163** of which have already broken ground.

New lease asking **rents** are at **\$1,519**, up **12**% ▲ from the previous year placing Montana at **4th** overall in year-over-year rent growth.

Multifamily housing **demand** has been negative with -90 ▼ net units absorbed over the past twelve months. This is down -917 ▼ units from the previous year's gain of 827 ▲ absorbed units.

**Employment** in Montana has grown by **1.3%** ▲ over the past 12 months, while hourly wages have risen by **5.7%** ▲ YoY to **\$29.16** according to the *Bureau of Labor Statistics*.











## **DISCLAIMER**

ALTHOUGH EVERY EFFORT IS MADE TO ENSURE THE ACCURACY, TIMELINESS AND COMPLETENESS OF THE INFORMATION PROVIDED IN THIS PUBLICATION, THE INFORMATION IS PROVIDED "AS IS" AND YARDI MATRIX DOES NOT GUARANTEE, WARRANT, REPRESENT OR UNDERTAKE THAT THE INFORMATION PROVIDED IS CORRECT, ACCURATE, CURRENT OR COMPLETE. YARDI MATRIX IS NOT LIABLE FOR ANY LOSS, CLAIM, OR DEMAND ARISING DIRECTLY OR INDIRECTLY FROM ANY USE OR RELIANCE UPON THE INFORMATION CONTAINED HEREIN.

## **COPYRIGHT NOTICE**

This document, publication and/or presentation (collectively, 'document') is protected by copyright, trademark and other intellectual property laws. Use of this document is subject to the terms and conditions of Yardi Systems, Inc. dba Yardi Matrix's Terms of Use <a href="http://www.y