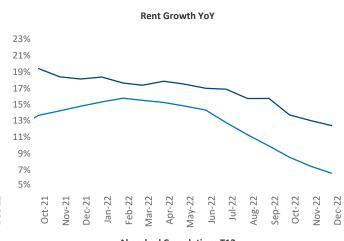

New lease asking **rents** are at **\$1,519**, up **12**% ▲ from the previous year placing Montana at **4th** overall in year-over-year rent growth.

Multifamily housing **demand** has been negative with -90 ▼ net units absorbed over the past twelve months. This is down -917 ▼ units from the previous year's gain of 827 ▲ absorbed units.