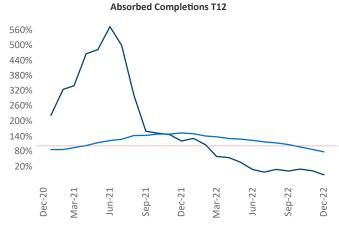

New lease asking **rents** are at **\$1,519**, up **12**% ▲ from the previous year placing Montana at **4th** overall in year-over-year rent growth.

Multifamily housing **demand** has been negative with -90 ▼ net units absorbed over the past twelve months. This is down -917 ▼ units from the previous year's gain of 827 ▲ absorbed units.