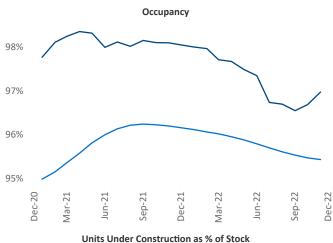

Multifamily housing **demand** has been negative with -90 ▼ net units absorbed over the past twelve months. This is down -917 ▼ units from the previous year's gain of 827 ▲ absorbed units.

**Employment** in Montana has grown by **1.3%** ▲ over the past 12 months, while hourly wages have risen by 5.7% ▲ YoY to \$29.16 according to the Bureau of Labor Statistics.