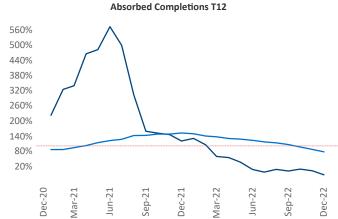

Multifamily housing **demand** has been negative with -90 ▼ net units absorbed over the past twelve months. This is down -917 ▼ units from the previous year's gain of 827 ▲ absorbed units.

**Employment** in Montana has grown by **1.3%** ▲ over the past 12 months, while hourly wages have risen by 5.7% ▲ YoY to \$29.16 according to the Bureau of Labor Statistics.