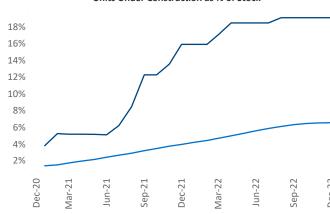

## Montana

December 2022

Montana is the 116th largest multifamily market with 16,546 completed units and 8,946 units in development, 3,163 of which have already broken ground.

New lease asking **rents** are at \$1,519, up 12%▲ from the previous year placing Montana at 4th overall in year-over-year rent growth.