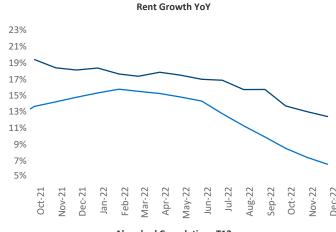

## Montana

December 2022

Montana is the 116th largest multifamily market with 16,546 completed units and 8,946 units in development, 3,163 of which have already broken ground.

New lease asking **rents** are at \$1,519, up 12%▲ from the previous year placing Montana at 4th overall in year-over-year rent growth.