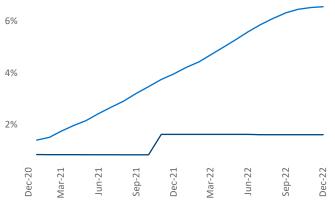

December 2022

**Mobile** is the **94th** largest multifamily market with **34,481** completed units and **3,595** units in development, **555** of which have already broken ground.

New lease asking **rents** are at **\$1,174**, up **6.4%** ▲ from the previous year placing Mobile at **74th** overall in year-over-year rent growth.