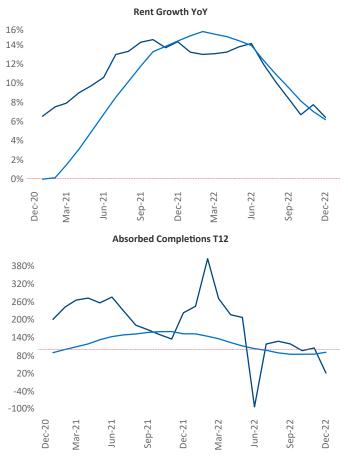

December 2022

**Mobile** is the **94th** largest multifamily market with **34,481** completed units and **3,595** units in development, **555** of which have already broken ground.

New lease asking **rents** are at **\$1,174**, up **6.4%** ▲ from the previous year placing Mobile at **74th** overall in year-over-year rent growth.

Multifamily housing **demand** has been positive with **56** ▲ net units absorbed over the past twelve months. This is down -**767** ▼ units from the previous year's gain of **823** ▲ absorbed units.

**Employment** in Mobile has grown by **0.7%** • over the past 12 months, while hourly wages have risen by **1.2%** • YoY to **\$27.05** according to the *Bureau of Labor Statistics*.