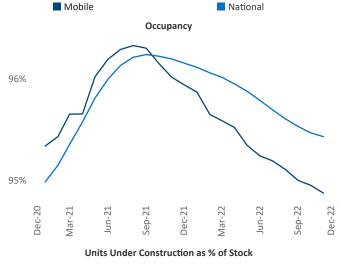

December 2022

**Mobile** is the **94th** largest multifamily market with **34,481** completed units and **3,595** units in development, **555** of which have already broken ground.

New lease asking **rents** are at **\$1,174**, up **6.4%** ▲ from the previous year placing Mobile at **74th** overall in year-over-year rent growth.

Multifamily housing **demand** has been positive with **56** ▲ net units absorbed over the past twelve months. This is down -**767** ▼ units from the previous year's gain of **823** ▲ absorbed units.

**Employment** in Mobile has grown by **0.7%** • over the past 12 months, while hourly wages have risen by **1.2%** • YoY to **\$27.05** according to the *Bureau of Labor Statistics*.