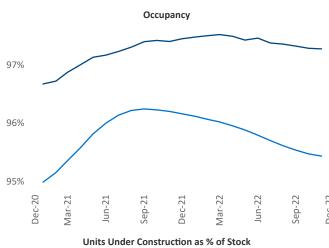

Multifamily housing **demand** has been positive with **2,569** ▲ net units absorbed over the past twelve months. This is down -7 ▼ units from the previous year's gain of **2,576** ▲ absorbed units.

**Employment** in Milwaukee has grown by **1.3%** ▲ over the past 12 months, while hourly wages have risen by **1.2%** ▲ YoY to **\$30.89** according to the *Bureau of Labor Statistics*.