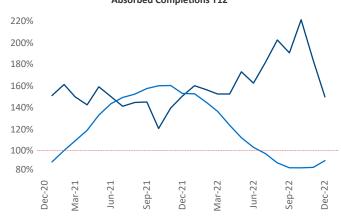

Multifamily housing **demand** has been positive with **2,569** ▲ net units absorbed over the past twelve months. This is down -7 ▼ units from the previous year's gain of **2,576** ▲ absorbed units.

**Employment** in Milwaukee has grown by **1.3%** ▲ over the past 12 months, while hourly wages have risen by **1.2%** ▲ YoY to **\$30.89** according to the *Bureau of Labor Statistics*.