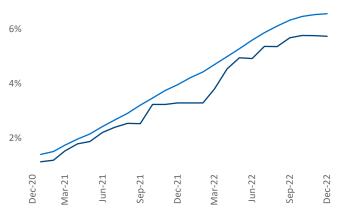

Multifamily housing **demand** has been positive with **2,569** ▲ net units absorbed over the past twelve months. This is down -7 ▼ units from the previous year's gain of **2,576** ▲ absorbed units.

**Employment** in Milwaukee has grown by **1.3%** ▲ over the past 12 months, while hourly wages have risen by **1.2%** ▲ YoY to **\$30.89** according to the *Bureau of Labor Statistics*.