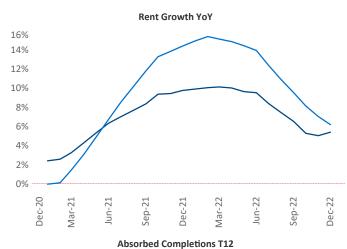

## Milwaukee December 2022

Milwaukee is the 49th largest multifamily market with 91,893 completed units and 36,868 units in development, 5,267 of which have already broken ground.

New lease asking **rents** are at \$1,364, up 5.4% ▲ from the previous year placing Milwaukee at 96th overall in year-over-year rent growth.

Multifamily housing **demand** has been positive with **2,569** ▲ net units absorbed over the past twelve months. This is down -7 ▼ units from the previous year's gain of **2,576** ▲ absorbed units.

**Employment** in Milwaukee has grown by **1.3%** ▲ over the past 12 months, while hourly wages have risen by **1.2%** ▲ YoY to **\$30.89** according to the *Bureau of Labor Statistics*.