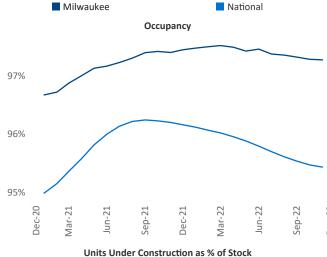

## Milwaukee

December 2022

Milwaukee is the 49th largest multifamily market with 91,893 completed units and 36,868 units in development, 5,267 of which have already broken ground.

New lease asking **rents** are at \$1,364, up 5.4% ▲ from the previous year placing Milwaukee at 96th overall in year-over-year rent growth.