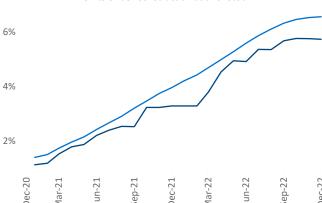

Multifamily housing **demand** has been positive with **2,569** ▲ net units absorbed over the past twelve months. This is down -7 ▼ units from the previous year's gain of **2,576** ▲ absorbed units.

**Employment** in Milwaukee has grown by **1.3%** ▲ over the past 12 months, while hourly wages have risen by **1.2%** ▲ YoY to **\$30.89** according to the *Bureau of Labor Statistics*.