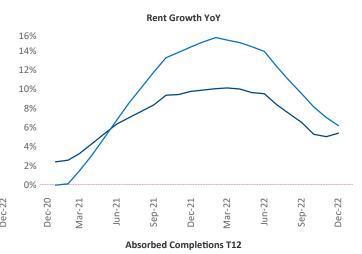

## Milwaukee

December 2022

Milwaukee is the 49th largest multifamily market with 91,893 completed units and 36,868 units in development, 5,267 of which have already broken ground.

New lease asking **rents** are at \$1,364, up 5.4% ▲ from the previous year placing Milwaukee at 96th overall in year-over-year rent growth.

Multifamily housing **demand** has been positive with **2,569** ▲ net units absorbed over the past twelve months. This is down -7 ▼ units from the previous year's gain of **2,576** ▲ absorbed units.

**Employment** in Milwaukee has grown by **1.3%** ▲ over the past 12 months, while hourly wages have risen by **1.2%** ▲ YoY to **\$30.89** according to the *Bureau of Labor Statistics*.