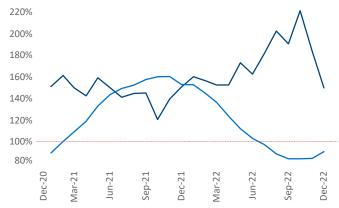

Multifamily housing **demand** has been positive with **2,569** ▲ net units absorbed over the past twelve months. This is down -7 ▼ units from the previous year's gain of **2,576** ▲ absorbed units.

**Employment** in Milwaukee has grown by **1.3%** ▲ over the past 12 months, while hourly wages have risen by **1.2%** ▲ YoY to **\$30.89** according to the *Bureau of Labor Statistics*.