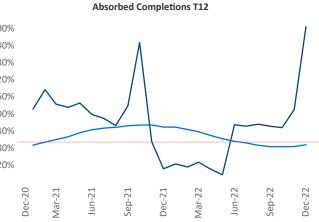

New lease asking **rents** are at **\$1,148**, up **6.4%** from the previous year placing Memphis at 75th overall in year-over-year rent growth.

Multifamily housing demand has been positive with 2,164 A net units absorbed over the past twelve months. This is up **2,093** ▲ units from the previous year's gain of **71** absorbed units.