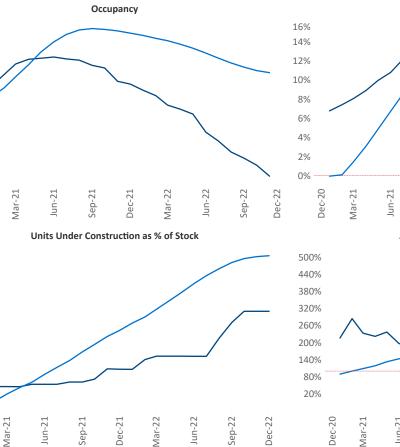

New lease asking **rents** are at **\$1,148**, up **6.4%** from the previous year placing Memphis at 75th overall in year-over-year rent growth.

Multifamily housing demand has been positive with 2,164 A net units absorbed over the past twelve months. This is up **2,093** ▲ units from the previous year's gain of **71** absorbed units.

**Employment** in Memphis has grown by **2.5%** A over the past 12 months, while hourly wages have risen by 9.2% YoY to \$28.65 according to the Bureau of Labor Statistics.

**Rent Growth YoY** 

Sep-21 Dec-21 Jun-22 Mar-22