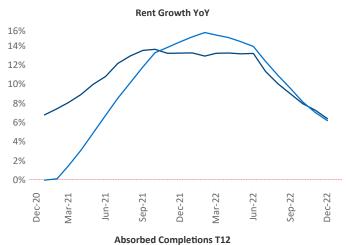

New lease asking **rents** are at \$1,148, up 6.4% ▲ from the previous year placing Memphis at 75th overall in year-over-year rent growth.

Multifamily housing **demand** has been positive with **2,164** ▲ net units absorbed over the past twelve months. This is up **2,093** ▲ units from the previous year's gain of **71** ▲ absorbed units.