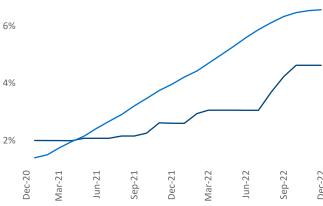

Contacts

Jeff Adler

Vice President

Liliana Malai Senior PPC Specialist Liliana.Malai@yardi.com Memphis

December 2022

Memphis is the 47th largest multifamily market with 102,896 completed units and 20,300 units in development, 4,757 of which have already broken ground.