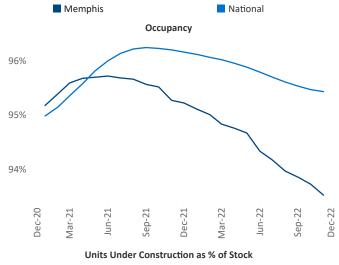

New lease asking **rents** are at \$1,148, up 6.4% ▲ from the previous year placing Memphis at 75th overall in year-over-year rent growth.

Multifamily housing **demand** has been positive with **2,164** ▲ net units absorbed over the past twelve months. This is up **2,093** ▲ units from the previous year's gain of **71** ▲ absorbed units.