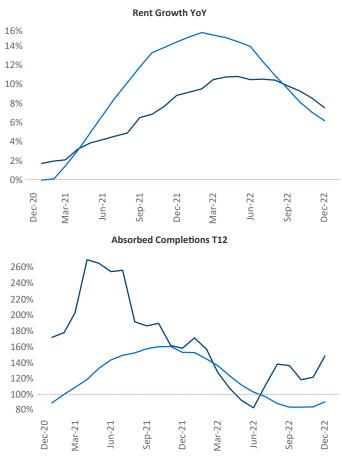

New lease asking **rents** are at **\$955**, up **7.5%** ▲ from the previous year placing McAllen at **51st** overall in year-over-year rent growth.

Multifamily housing **demand** has been positive with **208**  $\blacktriangle$  net units absorbed over the past twelve months. This is down -564  $\checkmark$  units from the previous year's gain of **772**  $\blacktriangle$  absorbed units.