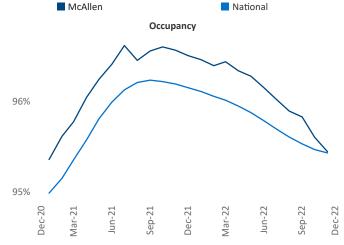

## Contacts

Jeff Adler Vice President Jeff.Adler@yardi.com









Liliana Malai Senior PPC Specialist Liliana.Malai@yardi.com McAllen

December 2022

McAllen is the **102nd** largest multifamily market with **29,379** completed units and **8,727** units in development, **1,046** of which have already broken ground.

New lease asking **rents** are at **\$955**, up **7.5%** ▲ from the previous year placing McAllen at **51st** overall in year-over-year rent growth.

Multifamily housing **demand** has been positive with **208**  $\blacktriangle$  net units absorbed over the past twelve months. This is down -564  $\checkmark$  units from the previous year's gain of **772**  $\blacktriangle$  absorbed units.

**Employment** in McAllen has grown by **4.2%** ▲ over the past 12 months, while hourly wages have fallen by **-0.2%** ▼ YoY to **\$18.42** accordi