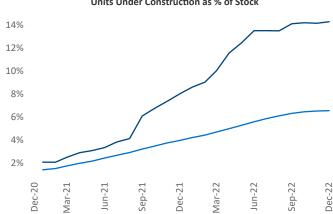

Contacts

Jeff Adler Vice President Jeff.Adler@yardi.com Liliana Malai Senior PPC Specialist Liliana.Malai@yardi.com Madison

December 2022

Madison is the 71st largest multifamily market with 55,217 completed units and 23,139 units in development, 7,905 of which have already broken ground.