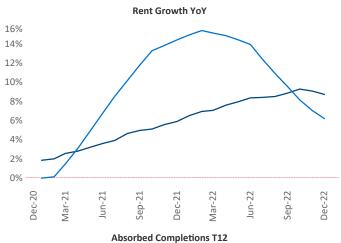

New lease asking **rents** are at \$1,447, up 8.6% ▲ from the previous year placing Madison at 30th overall in year-over-year rent growth.

Multifamily housing **demand** has been positive with **3,823** ▲ net units absorbed over the past twelve months. This is up **1,747** ▲ units from the previous year's gain of **2,076** ▲ absorbed units.