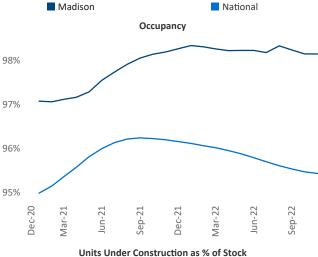

New lease asking **rents** are at \$1,447, up 8.6% ▲ from the previous year placing Madison at 30th overall in year-over-year rent growth.

Multifamily housing **demand** has been positive with **3,823** ▲ net units absorbed over the past twelve months. This is up **1,747** ▲ units from the previous year's gain of **2,076** ▲ absorbed units.