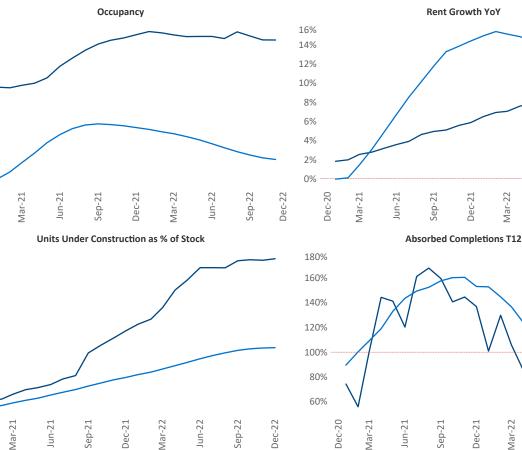

New lease asking **rents** are at **\$1,447**, up **8.6%** ▲ from the previous year placing Madison at **30th** overall in year-over-year rent growth.

Multifamily housing **demand** has been positive with **3,823**▲ net units absorbed over the past twelve months. This is up **1,747**▲ units from the previous year's gain of **2,076**▲ absorbed units.

**Employment** in Madison has grown by **2.8%** • over the past 12 months, while hourly wages have risen by **0.2%** • YoY to **\$32.72** according to the *Bureau of Labor Statistics*.

Jun-22

Jun-22

Sep-22