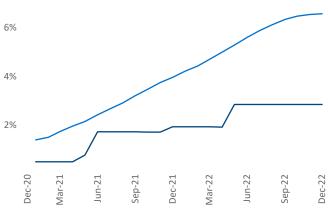

President <u>Jeff.Adler@yardi.com</u> Liliana Malai Senior PPC Specialist <u>Liliana.Malai@yardi.com</u> Macon

December 2022



**Macon** is the **106th** largest multifamily market with **26,888** completed units and **4,924** units in development, **766** of which have already broken ground.

New lease asking **rents** are at \$1,158, up 8.5% ▲ from the previous year placing Macon at 34th overall in year-over-year rent growth.

Multifamily housing **demand** has been negative with -613 ▼ net units absorbed over the past twelve months. This is down -1,130 ▼ units from the previous year's gain of 517 ▲ absorbed units.

Employment in Macon has grown by 1.2% ▲ over the past 12 months, while hourly wages have risen by 3.3% ▲ YoY to \$24.63 according to the *Bureau of Labor Statistics*.









## **DISCLAIMER**

ALTHOUGH EVERY EFFORT IS MADE TO ENSURE THE ACCURACY, TIMELINESS AND COMPLETENESS OF THE INFORMATION PROVIDED IN THIS PUBLICATION, THE INFORMATION IS PROVIDED "AS IS" AND YARDI MATRIX DOES NOT GUARANTEE, WARRANT, REPRESENT OR UNDERTAKE THAT THE INFORMATION PROVIDED IS CORRECT, ACCURATE, CURRENT OR COMPLETE. YARDI MATRIX IS NOT LIABLE FOR ANY LOSS, CLAIM, OR DEMAND ARISING DIRECTLY OR INDIRECTLY FROM ANY USE OR RELIANCE UPON THE INFORMATION CONTAINED HEREIN.

## **COPYRIGHT NOTICE**

This document, publication and/or presentation (collectively, 'document') is protected by copyright, trademark and other intellectual property laws. Use of this document is subject to the terms and conditions of Yardi Systems, Inc. dba Yardi Matrix's Terms of Use <a href="http://www.yardi