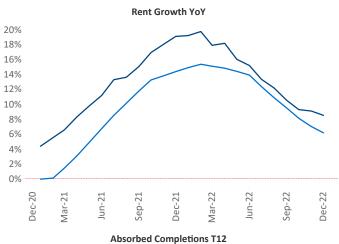

New lease asking **rents** are at \$1,158, up 8.5% ▲ from the previous year placing Macon at 34th overall in year-over-year rent growth.

Multifamily housing **demand** has been negative with -613 ▼ net units absorbed over the past twelve months. This is down -1,130 ▼ units from the previous year's gain of 517 ▲ absorbed units.