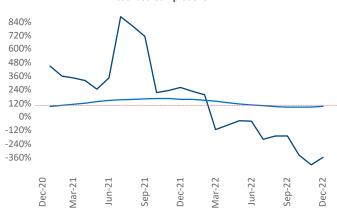

New lease asking **rents** are at \$1,158, up 8.5% ▲ from the previous year placing Macon at 34th overall in year-over-year rent growth.

Multifamily housing **demand** has been negative with -613 ▼ net units absorbed over the past twelve months. This is down -1,130 ▼ units from the previous year's gain of 517 ▲ absorbed units.