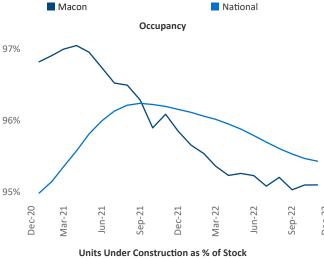

ice President <u>Jeff.Adler@yardi.com</u> Liliana Malai Senior PPC Specialist <u>Liliana.Malai@yardi.com</u> Macon

December 2022



**Macon** is the **106th** largest multifamily market with **26,888** completed units and **4,924** units in development, **766** of which have already broken ground.

New lease asking **rents** are at \$1,158, up 8.5% ▲ from the previous year placing Macon at 34th overall in year-over-year rent growth.

Multifamily housing **demand** has been negative with -613 ▼ net units absorbed over the past twelve months. This is down -1,130 ▼ units from the previous year's gain of 517 ▲ absorbed units.

Employment in Macon has grown by 1.2% ▲ over the past 12 months, while hourly wages have risen by 3.3% ▲ YoY to \$24.63 according to the *Bureau of Labor Statistics*.









## **DISCLAIMER**

ALTHOUGH EVERY EFFORT IS MADE TO ENSURE THE ACCURACY, TIMELINESS AND COMPLETENESS OF THE INFORMATION PROVIDED IN THIS PUBLICATION, THE INFORMATION IS PROVIDED "AS IS" AND YARDI MATRIX DOES NOT GUARANTEE, WARRANT, REPRESENT OR UNDERTAKE THAT THE INFORMATION PROVIDED IS CORRECT, ACCURATE, CURRENT OR COMPLETE. YARDI MATRIX IS NOT LIABLE FOR ANY LOSS, CLAIM, OR DEMAND ARISING DIRECTLY OR INDIRECTLY FROM ANY USE OR RELIANCE UPON THE INFORMATION CONTAINED HEREIN.

## **COPYRIGHT NOTICE**

This document, publication and/or presentation (collectively, 'document') is protected by copyright, trademark and other intellectual property laws. Use of this document is subject to the terms and conditions of Yardi Systems, Inc. dba Yardi Matrix's Terms of Use <a href="http://www.y