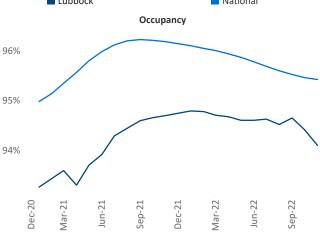

New lease asking **rents** are at \$1,110, up 8.3% ▲ from the previous year placing Lubbock at 39th overall in year-over-year rent growth.

Multifamily housing **demand** has been positive with **517** ▲ net units absorbed over the past twelve months. This is down **-244** ▼ units from the previous year's gain of **761** ▲ absorbed units.