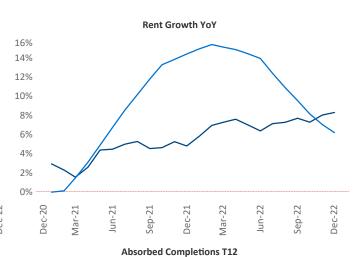

New lease asking **rents** are at \$1,110, up 8.3% ▲ from the previous year placing Lubbock at 39th overall in year-over-year rent growth.

Multifamily housing **demand** has been positive with **517** ▲ net units absorbed over the past twelve months. This is down **-244** ▼ units from the previous year's gain of **761** ▲ absorbed units.