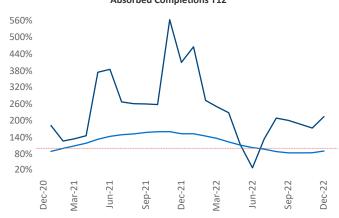

New lease asking **rents** are at \$1,110, up 8.3% ▲ from the previous year placing Lubbock at 39th overall in year-over-year rent growth.

Multifamily housing **demand** has been positive with **517** ▲ net units absorbed over the past twelve months. This is down **-244** ▼ units from the previous year's gain of **761** ▲ absorbed units.