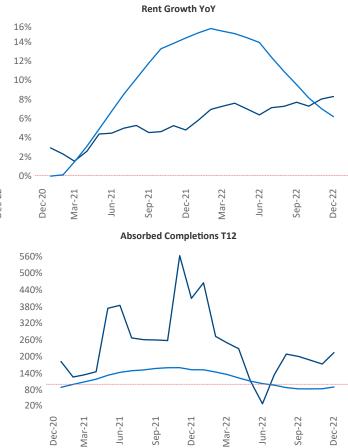

New lease asking **rents** are at **\$1,110**, up **8.3%** ▲ from the previous year placing Lubbock at **39th** overall in year-over-year rent growth.

Multifamily housing **demand** has been positive with **517** ▲ net units absorbed over the past twelve months. This is down -**244** ▼ units from the previous year's gain of **761** ▲ absorbed units.