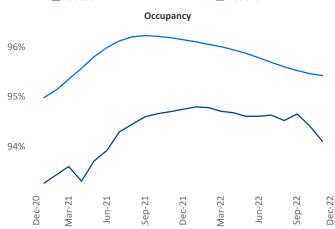

New lease asking **rents** are at **\$1,110**, up **8.3%** ▲ from the previous year placing Lubbock at **39th** overall in year-over-year rent growth.

Multifamily housing **demand** has been positive with **517** ▲ net units absorbed over the past twelve months. This is down -**244** ▼ units from the previous year's gain of **761** ▲ absorbed units.