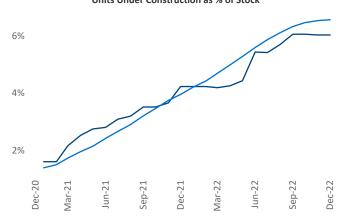

## December 2022

**Louisville** is the **52nd** largest multifamily market with **86,017** completed units and **24,033** units in development, **5,185** of which have already broken ground.

New lease asking **rents** are at \$1,153, up 9.9% ▲ from the previous year placing Louisville at 15th overall in year-over-year rent growth.

Multifamily housing **demand** has been positive with **2,052** ▲ net units absorbed over the past twelve months. This is down **-2,090** ▼ units from the previous year's gain of **4,142** ▲ absorbed units.