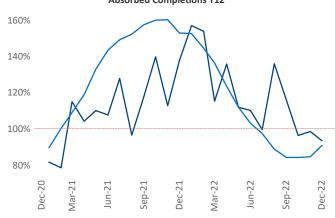

Multifamily housing **demand** has been positive with **2,052** ▲ net units absorbed over the past twelve months. This is down **-2,090** ▼ units from the previous year's gain of **4,142** ▲ absorbed units.