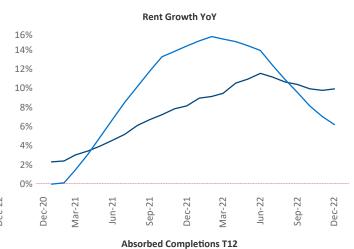

## December 2022

**Louisville** is the **52nd** largest multifamily market with **86,017** completed units and **24,033** units in development, **5,185** of which have already broken ground.

New lease asking **rents** are at \$1,153, up 9.9% ▲ from the previous year placing Louisville at 15th overall in year-over-year rent growth.

Multifamily housing **demand** has been positive with **2,052** ▲ net units absorbed over the past twelve months. This is down **-2,090** ▼ units from the previous year's gain of **4,142** ▲ absorbed units.