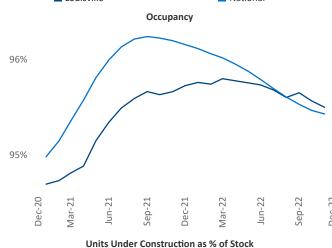

## December 2022

**Louisville** is the **52nd** largest multifamily market with **86,017** completed units and **24,033** units in development, **5,185** of which have already broken ground.

New lease asking **rents** are at \$1,153, up 9.9% ▲ from the previous year placing Louisville at 15th overall in year-over-year rent growth.

Multifamily housing **demand** has been positive with **2,052** ▲ net units absorbed over the past twelve months. This is down **-2,090** ▼ units from the previous year's gain of **4,142** ▲ absorbed units.