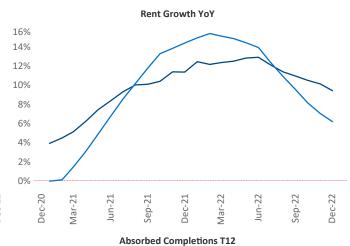

## Lexington

December 2022

**Lexington** is the **86th** largest multifamily market with **40,107** completed units and **6,693** units in development, **2,155** of which have already broken ground.

New lease asking **rents** are at \$1,127, up 9.4% ▲ from the previous year placing Lexington at 20th overall in year-over-year rent growth.