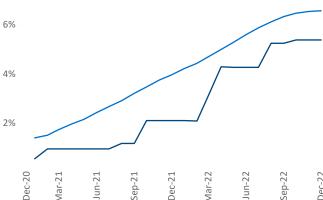

## Lexington

December 2022

**Lexington** is the **86th** largest multifamily market with **40,107** completed units and **6,693** units in development, **2,155** of which have already broken ground.

New lease asking **rents** are at \$1,127, up 9.4% ▲ from the previous year placing Lexington at 20th overall in year-over-year rent growth.

Multifamily housing **demand** has been positive with **1,022** ▲ net units absorbed over the past twelve months. This is up **902** ▲ units from the previous year's gain of **120** ▲ absorbed units.

Employment in Lexington has grown by 2.3% ▲ over the past 12 months, while hourly wages have fallen by -4.5% ▼ YoY to \$26.67 according to the Bureau of Labor Statistics.