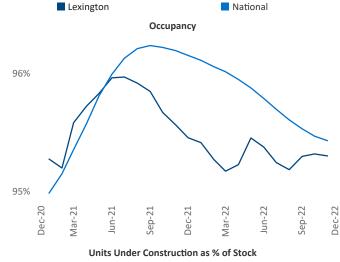

Multifamily housing **demand** has been positive with **1,022** ▲ net units absorbed over the past twelve months. This is up **902** ▲ units from the previous year's gain of **120** ▲ absorbed units.

Employment in Lexington has grown by 2.3% ▲ over the past 12 months, while hourly wages have fallen by -4.5% ▼ YoY to \$26.67 according to the Bureau of Labor Statistics.