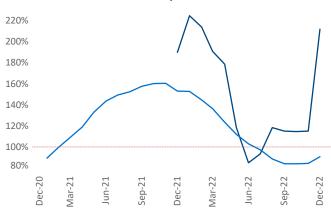

## Lafayette December 2022

**Lafayette** is the **115th** largest multifamily market with **17,031** completed units and **2,303** units in development, **561** of which have already broken ground.

New lease asking **rents** are at \$1,246, up 13.1% ▲ from the previous year placing Lafayette at 3rd overall in year-over-year rent growth.

Multifamily housing **demand** has been positive with **527** ▲ net units absorbed over the past twelve months. This is up **138** ▲ units from the previous year's gain of **389** ▲ absorbed units.

**Employment** in Lafayette has grown by **1.7%** ▲ over the past 12 months, while hourly wages have fallen by **-0.6%** ▼ YoY to **\$24.92** according to the *Bureau of Labor Statistics*.