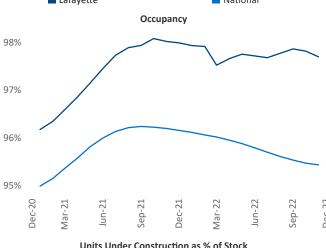

## Lafayette December 2022

**Lafayette** is the **115th** largest multifamily market with **17,031** completed units and **2,303** units in development, **561** of which have already broken ground.

New lease asking **rents** are at \$1,246, up 13.1% ▲ from the previous year placing Lafayette at 3rd overall in year-over-year rent growth.

Multifamily housing **demand** has been positive with **527** ▲ net units absorbed over the past twelve months. This is up **138** ▲ units from the previous year's gain of **389** ▲ absorbed units.

**Employment** in Lafayette has grown by **1.7%** ▲ over the past 12 months, while hourly wages have fallen by **-0.6%** ▼ YoY to **\$24.92** according to the *Bureau of Labor Statistics*.