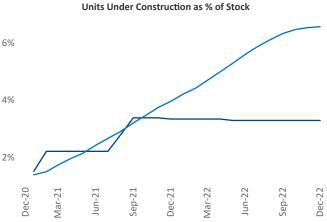

## Lafayette December 2022

**Lafayette** is the **115th** largest multifamily market with **17,031** completed units and **2,303** units in development, **561** of which have already broken ground.

New lease asking **rents** are at \$1,246, up 13.1% ▲ from the previous year placing Lafayette at 3rd overall in year-over-year rent growth.