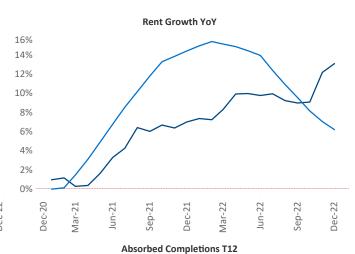

## Lafayette December 2022

**Lafayette** is the **115th** largest multifamily market with **17,031** completed units and **2,303** units in development, **561** of which have already broken ground.

New lease asking **rents** are at \$1,246, up 13.1% ▲ from the previous year placing Lafayette at 3rd overall in year-over-year rent growth.

Multifamily housing **demand** has been positive with **527** ▲ net units absorbed over the past twelve months. This is up **138** ▲ units from the previous year's gain of **389** ▲ absorbed units.

**Employment** in Lafayette has grown by **1.7%** ▲ over the past 12 months, while hourly wages have fallen by **-0.6%** ▼ YoY to **\$24.92** according to the *Bureau of Labor Statistics*.