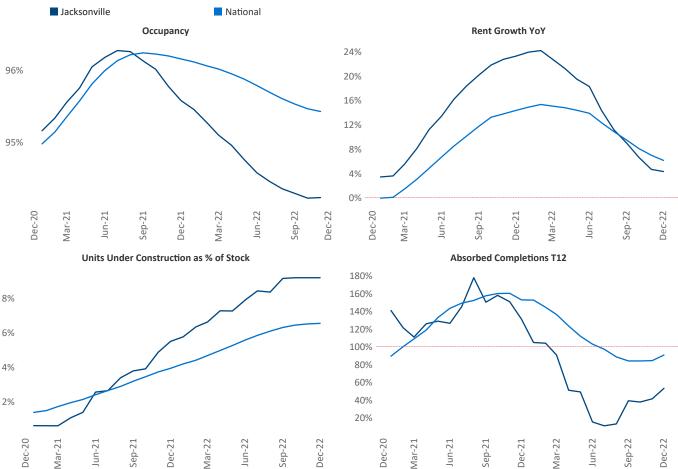

New lease asking **rents** are at **\$1,531**, up **4.4%** ▲ from the previous year placing Jacksonville at **107th** overall in year-over-year rent growth.

Multifamily housing **demand** has been positive with **1,857** ▲ net units absorbed over the past twelve months. This is down **-2,246** ▼ units from the previous year's gain of **4,103** ▲ absorbed units.

**Employment** in Jacksonville has grown by **5.6%** ▲ over the past 12 months, while hourly wages have fallen by **-0.4%** ▼ YoY to **\$31.93** according to the *Bureau of Labor Statistics*.