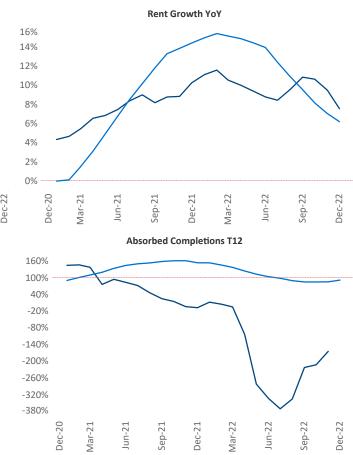

New lease asking **rents** are at **\$1,112**, up **7.5%** from the previous year placing Jackson at 52nd overall in year-over-year rent growth.

Multifamily housing demand has been negative with **-151** vet units absorbed over the past twelve months. This is down -114 vinits from the previous year's loss of -37 v absorbed units.

**Employment** in Jackson has shrunk by -0.4% **v** over the past 12 months, while hourly wages have risen by 5.8% A YoY to \$25.73 according to the Bureau of Labor Statistics.

National