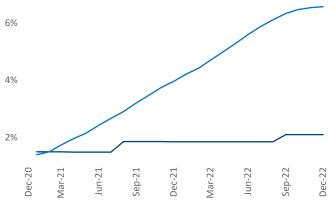

New lease asking **rents** are at **\$1,112**, up **7.5%** from the previous year placing Jackson at 52nd overall in year-over-year rent growth.

Multifamily housing demand has been negative with **-151** vet units absorbed over the past twelve months. This is down -114 vinits from the previous year's loss of -37 v absorbed units.