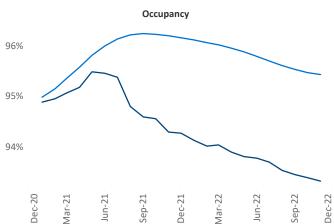

New lease asking **rents** are at **\$1,112**, up **7.5%** from the previous year placing Jackson at 52nd overall in year-over-year rent growth.

Multifamily housing demand has been negative with **-151** vet units absorbed over the past twelve months. This is down -114 vinits from the previous year's loss of -37 v absorbed units.