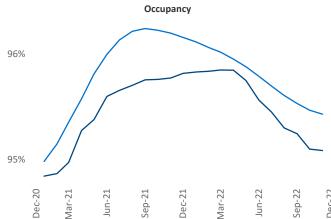

ready broken ground.

New lease asking **rents** are at **\$1,227**, up **11%** from the previous year placing Indianapolis at 8th overall in year-over-year rent growth.

Multifamily housing **demand** has been positive with 871 net units absorbed over the past twelve months. This is down -3,187 vunits from the previous year's gain of **4,058** ▲ absorbed units.

**Employment** in Indianapolis has grown by **1.5%** A over the past 12 months, while hourly wages have risen by 1.1% YoY to **\$25.95** according to the Bureau of Labor Statistics.



Frankfort Muncie Winchester Crawfordsville New Castle Richmond Indianapolis G • Greencastle Connersville Rushville 70 Brookville Harri Columbus Bloomington Lawrence Versailles North Vernor Seymou Rising S © 2023 Mapbox © OpenStreetMap Indianapolis



Units Under Construction as % of Stock



## DISCLAIMER

ALTHOUGH EVERY EFFORT IS MADE TO ENSURE THE ACCURACY, TIMELINESS AND COMPLETENESS OF THE INFORMATION PROVIDED IN THIS PUBLICATION, THE INFORMATION IS PROVIDED "AS IS" AND YARDI MATRIX DOES NOT GUARANTEE, WARRANT, REPRESENT OR UNDERTAKE THAT THE INFORMATION PROVIDED IS CORRECT, ACCURATE, CURRENT OR COMPLETE. YARDI MATRIX IS NOT LIABLE FOR ANY LOSS, CLAIM, OR DEMAND ARISING DIRECTLY OR INDIRECTLY FROM ANY USE OR RELIANCE UPON THE INFORMATION CONTAINED HEREIN.

## **COPYRIGHT NOTICE**

This document, publication and/or presentation (collectively, 'document') is protected by copyright, trademark and other intellectual property laws. Use of this document is subject to the terms and conditions of Yardi Systems, Inc. dba Yardi Matrix's Te