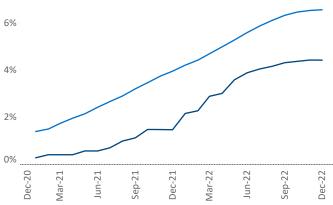

ents** are at **\$1,227**, up **11%** from the previous year placing Indianapolis at 8th overall in year-over-year rent growth.

Multifamily housing **demand** has been positive with 871 net units absorbed over the past twelve months. This is down -3,187 vunits from the previous year's gain of **4,058** ▲ absorbed units.

**Employment** in Indianapolis has grown by **1.5%** A over the past 12 months, while hourly wages have risen by 1.1% YoY to **\$25.95** according to the Bureau of Labor Statistics.



Frankfort Muncie Winchester Crawfordsville New Castle Richmond Indianapolis G • Greencastle Connersville Rushville 70 Brookville Harri Columbus Bloomington Lawrence Versailles North Vernor Seymou Rising S © 2023 Mapbox © OpenStreetMap Indianapolis



Units Under Construction as % of Stock



## DISCLAIMER

ALTHOUGH EVERY EFFORT IS MADE TO ENSURE THE ACCURACY, TIMELINESS AND COMPLETENESS OF THE INFORMATION PROVIDED IN THIS PUBLICATION, THE INFORMATION IS PROVIDED "AS IS" AND YARDI MATRIX DOES NOT GUARANTEE, WARRANT, REPRESENT OR UNDERTAKE THAT THE INFORMATION PROVIDED IS CORRECT, ACCURATE, CURRENT OR COMPLETE. YARDI MATRIX IS NOT LIABLE FOR ANY LOSS, CLAIM, OR DEMAND ARISING DIRECTLY OR INDIRECTLY FROM ANY USE OR RELIANCE UPON THE INFORMATION CONTAINED HEREIN.

## **COPYRIGHT NOTICE**

This document, publication and/or presentation (collectively, 'document') is protected by copyright, trademark and other intellectual property laws. Use of this document is subject to the terms and conditions of Yardi Systems, Inc. dba Yardi Matrix's Terms of Use <a href="http://www.yardimatrix