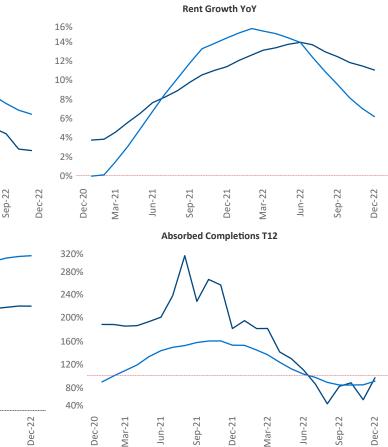

New lease asking **rents** are at **\$1,227**, up **11%** from the previous year placing Indianapolis at 8th overall in year-over-year rent growth.

Multifamily housing **demand** has been positive with 871 net units absorbed over the past twelve months. This is down -3,187 vunits from the previous year's gain of **4,058** ▲ absorbed units.