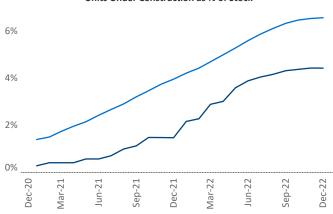

## December 2022

**Indianapolis** is the **29th** largest multifamily market with **182,367** completed units and **38,115** units in development, **8,067** of which have already broken ground.

New lease asking **rents** are at \$1,227, up 11% ▲ from the previous year placing Indianapolis at 8th overall in year-over-year rent growth.