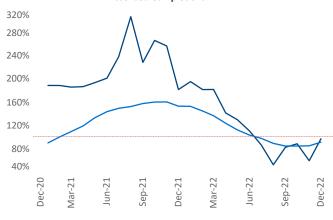

Multifamily housing **demand** has been positive with **871** ▲ net units absorbed over the past twelve months. This is down **-3,187** ▼ units from the previous year's gain of **4,058** ▲ absorbed units.