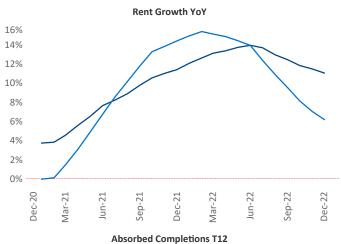

## December 2022

**Indianapolis** is the **29th** largest multifamily market with **182,367** completed units and **38,115** units in development, **8,067** of which have already broken ground.

New lease asking **rents** are at \$1,227, up 11% ▲ from the previous year placing Indianapolis at 8th overall in year-over-year rent growth.

Multifamily housing **demand** has been positive with **871** ▲ net units absorbed over the past twelve months. This is down **-3,187** ▼ units from the previous year's gain of **4,058** ▲ absorbed units.