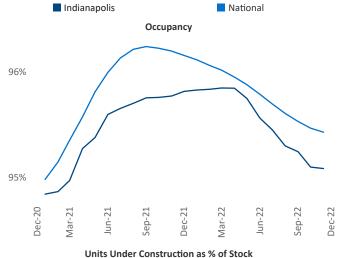

Multifamily housing **demand** has been positive with **871** ▲ net units absorbed over the past twelve months. This is down **-3,187** ▼ units from the previous year's gain of **4,058** ▲ absorbed units.