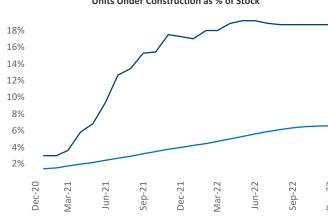

© 2023 Mapbox © Ope

Contacts

Gads

Jeff Adler Vice President <u>Jeff.Adler@yardi.com</u> Liliana Malai Senior PPC Specialist Liliana.Malai@yardi.com Huntsville
December 2022

**Huntsville** is the **87th** largest multifamily market with **39,414** completed units and **15,312** units in development, **7,374** of which have already broken ground.