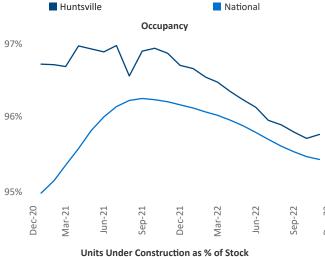

New lease asking **rents** are at **\$1,138**, up **6.9%** ▲ from the previous year placing Huntsville at **66th** overall in year-over-year rent growth.

Multifamily housing **demand** has been positive with **1,801** ▲ net units absorbed over the past twelve months. This is up **1,162** ▲ units from the previous year's gain of **639** ▲ absorbed units.