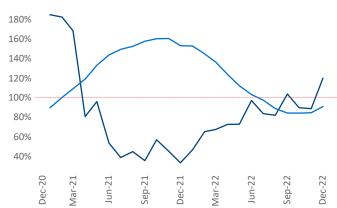

New lease asking **rents** are at **\$1,138**, up **6.9%** ▲ from the previous year placing Huntsville at **66th** overall in year-over-year rent growth.

Multifamily housing **demand** has been positive with **1,801** ▲ net units absorbed over the past twelve months. This is up **1,162** ▲ units from the previous year's gain of **639** ▲ absorbed units.