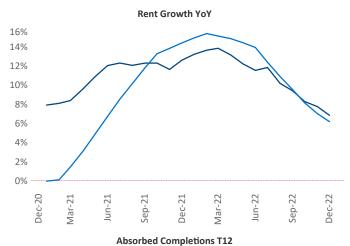

New lease asking **rents** are at **\$1,138**, up **6.9%** ▲ from the previous year placing Huntsville at **66th** overall in year-over-year rent growth.

Multifamily housing **demand** has been positive with **1,801** ▲ net units absorbed over the past twelve months. This is up **1,162** ▲ units from the previous year's gain of **639** ▲ absorbed units.