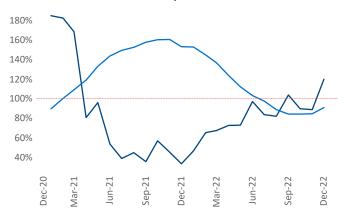

## Huntsville

December 2022

**Huntsville** is the **87th** largest multifamily market with **39,414** completed units and **15,312** units in development, **7,374** of which have already broken ground.

New lease asking **rents** are at **\$1,138**, up **6.9%** ▲ from the previous year placing Huntsville at **66th** overall in year-over-year rent growth.

Multifamily housing **demand** has been positive with **1,801** ▲ net units absorbed over the past twelve months. This is up **1,162** ▲ units from the previous year's gain of **639** ▲ absorbed units.