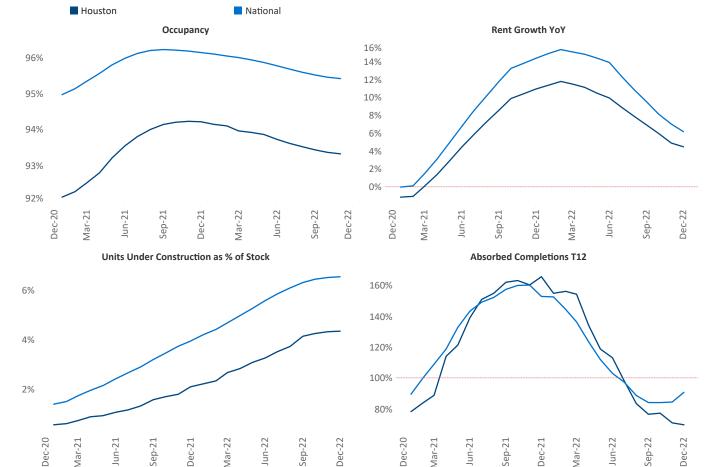

## Houston

December 2022

**Houston** is the **2nd** largest multifamily market with **707,510** completed units and **94,395** units in development, **30,818** of which have already broken ground.

New lease asking **rents** are at \$1,324, up 4.5% ▲ from the previous year placing Houston at 105th overall in year-over-year rent growth.

Multifamily housing **demand** has been positive with **12,185** ▲ net units absorbed over the past twelve months. This is down **-23,288** ▼ units from the previous year's gain of **35,473** ▲ absorbed units.

**Employment** in Houston has grown by **5.7%** ▲ over the past 12 months, while hourly wages have risen by **6.5%** ▲ YoY to **\$31.99** according to the *Bureau of Labor Statistics*.