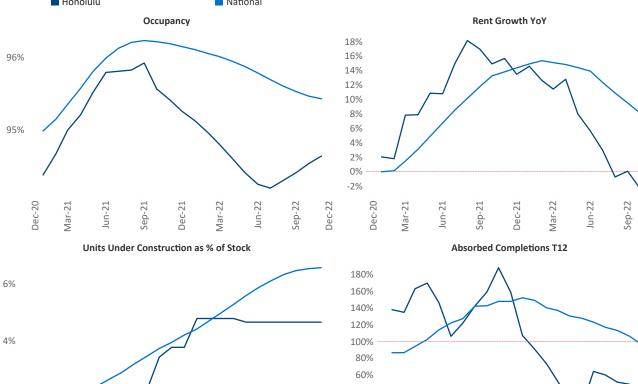

New lease asking **rents** are at \$2,406, up 2.1% ▲ from the previous year placing Honolulu at 116th overall in year-over-year rent growth.

Multifamily housing **demand** has been positive with **137** ▲ net units absorbed over the past twelve months. This is down **-680** ▼ units from the previous year's gain of **817** ▲ absorbed units.

**Employment** in Honolulu has grown by **3.7%** ▲ over the past 12 months, while hourly wages have risen by **5.4%** ▲ YoY to **\$36.47** according to the *Bureau of Labor Statistics*.

40% 20%