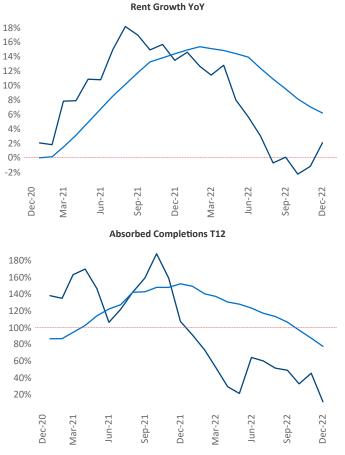

New lease asking **rents** are at **\$2,406**, up **2.1%** ▲ from the previous year placing Honolulu at **116th** overall in year-over-year rent growth.

Multifamily housing **demand** has been positive with  $137 \blacktriangle$  net units absorbed over the past twelve months. This is down -680  $\checkmark$  units from the previous year's gain of 817  $\blacktriangle$  absorbed units.