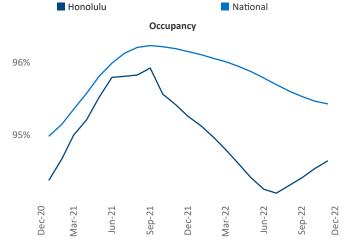

New lease asking **rents** are at **\$2,406**, up **2.1%** ▲ from the previous year placing Honolulu at **116th** overall in year-over-year rent growth.

Multifamily housing **demand** has been positive with  $137 \blacktriangle$  net units absorbed over the past twelve months. This is down -680  $\checkmark$  units from the previous year's gain of 817  $\blacktriangle$  absorbed units.