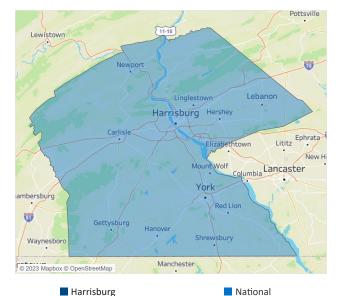

### Contacts

Jeff Adler Vice President Jeff.Adler@yardi.com

Liliana Malai Senior PPC Specialist Liliana.Malai@yardi.com Harrisburg December 2022

Harrisburg is the 66th largest multifamily market with 59,260 completed units and 14,638 units in development, 1,939 of which have already broken ground.