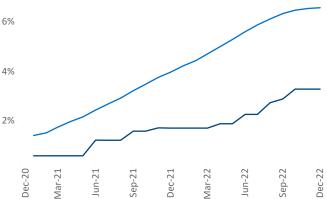

### Contacts

Jeff Adler Vice President Jeff.Adler@yardi.com

Liliana Malai Senior PPC Specialist Liliana.Malai@yardi.com Harrisburg December 2022

Harrisburg is the 66th largest multifamily market with 59,260 completed units and 14,638 units in development, 1,939 of which have already broken ground.