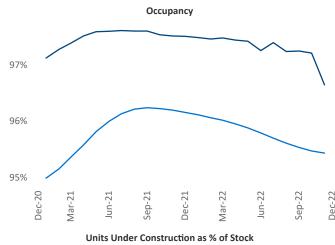

New lease asking **rents** are at **\$1,363**, up **5.4%** from the previous year placing Harrisburg at 95th overall in year-over-year rent growth.

Multifamily housing demand has been negative with -647 vet units absorbed over the past twelve months. This is down **-1,209** vnits from the previous year's gain of **562** A absorbed units.