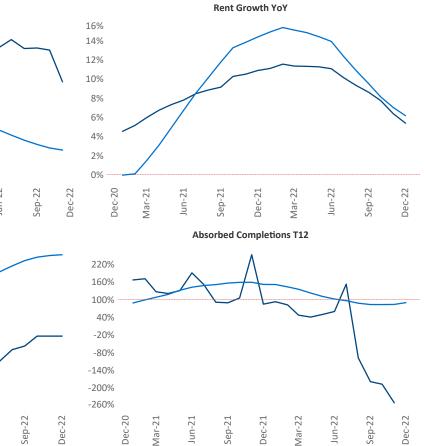

New lease asking **rents** are at **\$1,363**, up **5.4%** from the previous year placing Harrisburg at 95th overall in year-over-year rent growth.

Multifamily housing demand has been negative with -647 vet units absorbed over the past twelve months. This is down **-1,209** vnits from the previous year's gain of **562** A absorbed units.