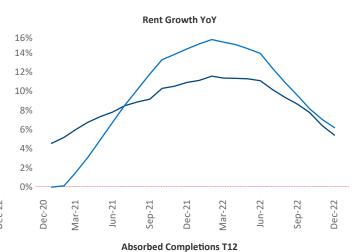

New lease asking **rents** are at \$1,363, up 5.4% ▲ from the previous year placing Harrisburg at 95th overall in year-over-year rent growth.

Multifamily housing **demand** has been negative with -647 ▼ net units absorbed over the past twelve months. This is down -1,209 ▼ units from the previous year's gain of 562 ▲ absorbed units.