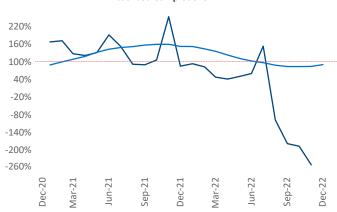

New lease asking **rents** are at \$1,363, up 5.4% ▲ from the previous year placing Harrisburg at 95th overall in year-over-year rent growth.

Multifamily housing **demand** has been negative with -647 ▼ net units absorbed over the past twelve months. This is down -1,209 ▼ units from the previous year's gain of 562 ▲ absorbed units.

**Employment** in Harrisburg has grown by **4.4%** ▲ over the past 12 months, while hourly wages have risen by **2.6%** ▲ YoY to **\$26.66** according to the *Bureau of Labor Statistics*.