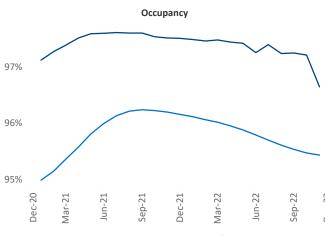

New lease asking **rents** are at \$1,363, up 5.4% ▲ from the previous year placing Harrisburg at 95th overall in year-over-year rent growth.

Multifamily housing **demand** has been negative with -647 ▼ net units absorbed over the past twelve months. This is down -1,209 ▼ units from the previous year's gain of 562 ▲ absorbed units.