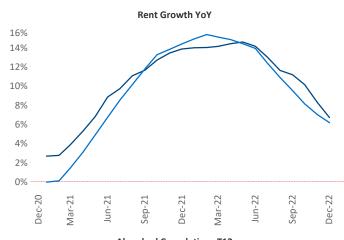

New lease asking **rents** are at \$1,333, up 6.7% ▲ from the previous year placing Greenville at 69th overall in year-over-year rent growth.

Multifamily housing **demand** has been positive with **3,013** ▲ net units absorbed over the past twelve months. This is down **-434** ▼ units from the previous year's gain of **3,447** ▲ absorbed units.