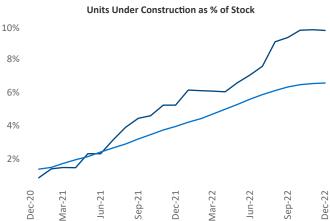

Contacts

Jeff Adler Vice President Jeff.Adler@yardi.com Liliana Malai Senior PPC Specialist Liliana.Malai@yardi.com Greenville
December 2022

**Greenville** is the **59th** largest multifamily market with **71,992** completed units and **22,840** units in development, **6,988** of which have already broken ground.