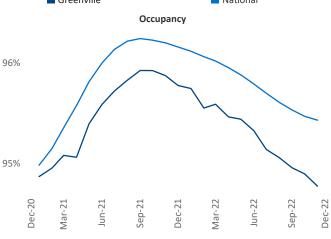

New lease asking **rents** are at \$1,333, up 6.7% ▲ from the previous year placing Greenville at 69th overall in year-over-year rent growth.

Multifamily housing **demand** has been positive with **3,013** ▲ net units absorbed over the past twelve months. This is down **-434** ▼ units from the previous year's gain of **3,447** ▲ absorbed units.